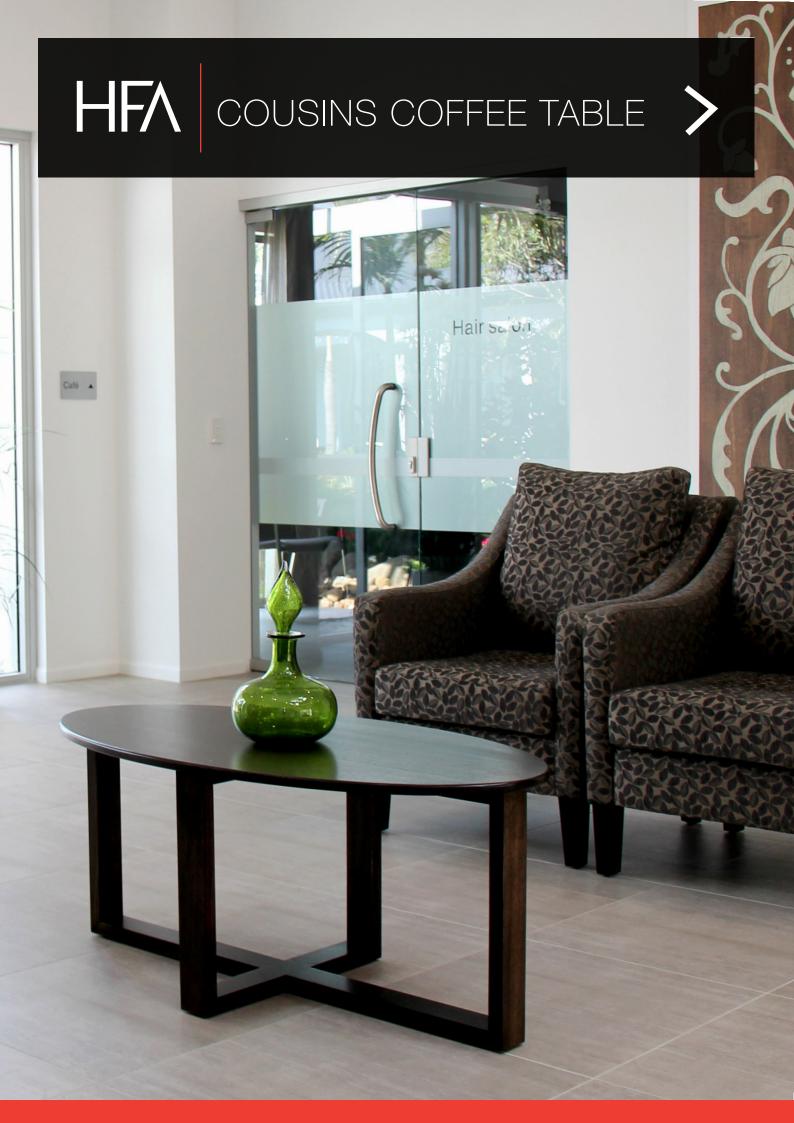

# COUSINS COFFEE TABLE

The cousins coffee table's main feature is its unique cross over solid timber frame making for a well built and sturdy, yet modern base. The top is a thick solid surface In either Victorian ash or laminate. It can be produced as a round, oval, rectangular or square table depending on the space and environment. It can also be made in various sizes to suit the needs of the project.

### **OPTIONS**

Coffee Table

Side Table

Round style is standard

Oval, square and rectangular options available on request

Victorian Ash Base and laminate top

Colour stain match