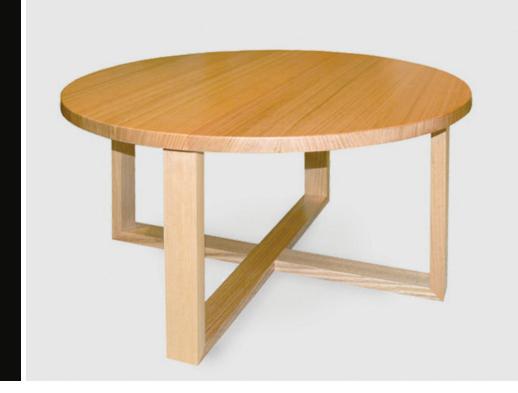

# COUSINS COFFEE TABLE

The cousins coffee table's main feature is its unique cross over solid timber frame making for a well built and sturdy, yet modern base. The top is a thick solid surface In either Victorian ash or laminate. It can be produced as a round, oval, rectangular or square table depending on the space and environment. It can also be made in various sizes to suit the needs of the project.

### **SPECIFICATIONS**

Australian Made

5 year warranty

Various sizes applicable see brochure for specifications

Solid Victorian ash

### **OPTIONS**

Coffee Table

Side Table

Round style is standard

Oval, square and rectangular options available on request

Victorian Ash Base and laminate top

Colour stain match