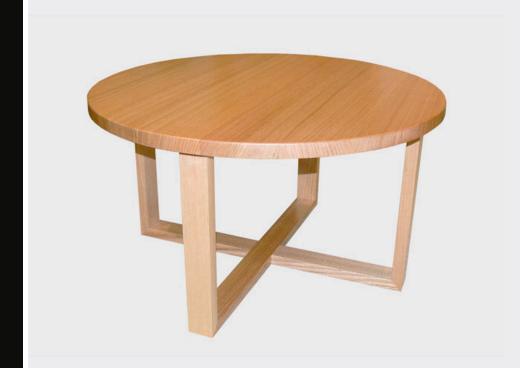

## COUSINS COFFEE TABLE

The cousins coffee table's main feature is its unique cross over solid timber frame making for a well built and sturdy, yet modern base. The top is a thick solid surface In either Victorian ash or laminate. It can be produced as a round, oval, rectangular or square table depending on the space and environment. It can also be made in various sizes to suit the needs of the project.

#### **OPTIONS**

Coffee Table

Side Table

Round style is standard

Oval, square and rectangular options available on request

Victorian Ash Base and laminate top

Colour stain match