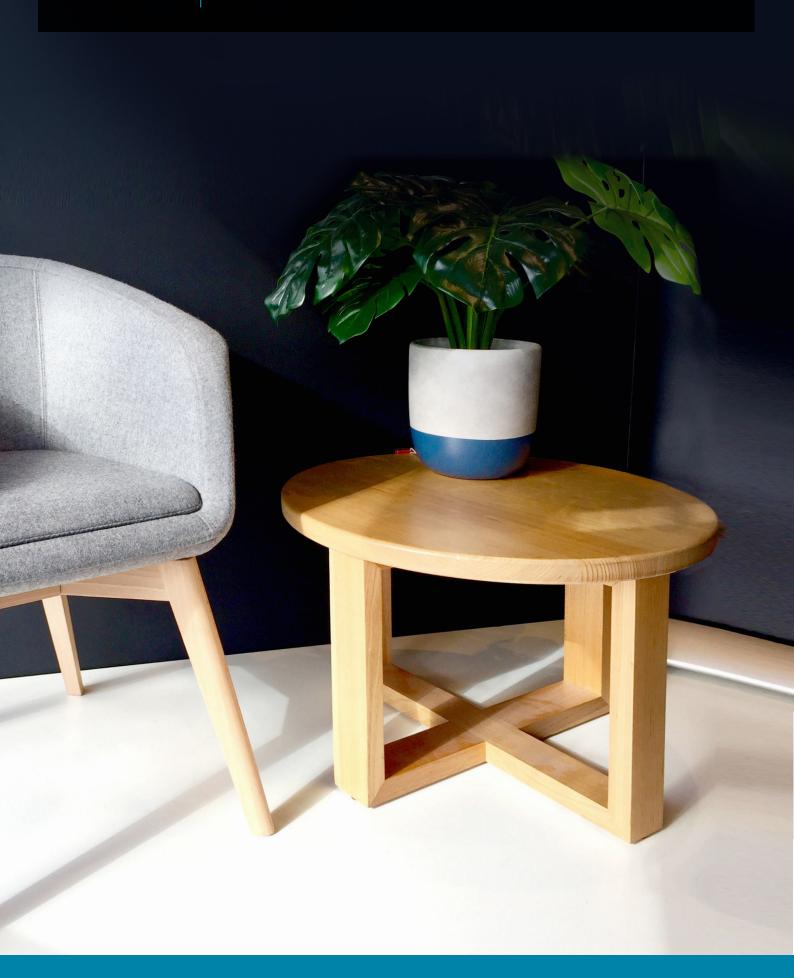

## COUSINS COFFEE TABLE

The cousins coffee table's main feature is its unique cross over solid timber frame making for a well built and sturdy, yet modern base. The top is a thick solid surface In either Victorian ash or laminate. It can be produced as a round, oval, rectangular or square table depending on the space and environment. It can also be made in various sizes to suit the needs of the project.

#### **OPTIONS**

Coffee Table

Side Table

Round style is standard

Oval, square and rectangular options available on request

Victorian Ash Base and laminate top

Colour stain match