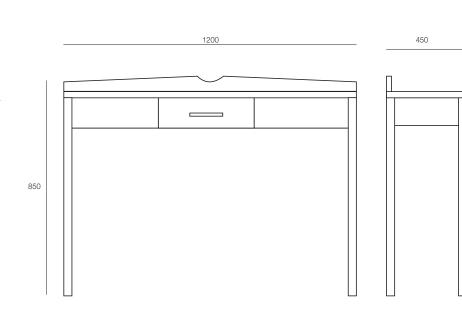

## DIMENSIONS

| Height | Width  | Depth |
|--------|--------|-------|
| 850mm  | 1200mm | 450mm |

**SPECIFICATIONS** 

Handles can be specified

With/Without centre drawer

With/Without upstand

Australian Made 5 year warranty

## **TECHNICAL DRAWINGS**

1F Marine Parade Abbotsford, Victoria 3067 Australia

T +61 (3) 9818 8400 F +61 (3) 9818 6655 info@hfa.com.au

ecf.com.au (f) ecf.hfa 💿 @ecf\_hfa