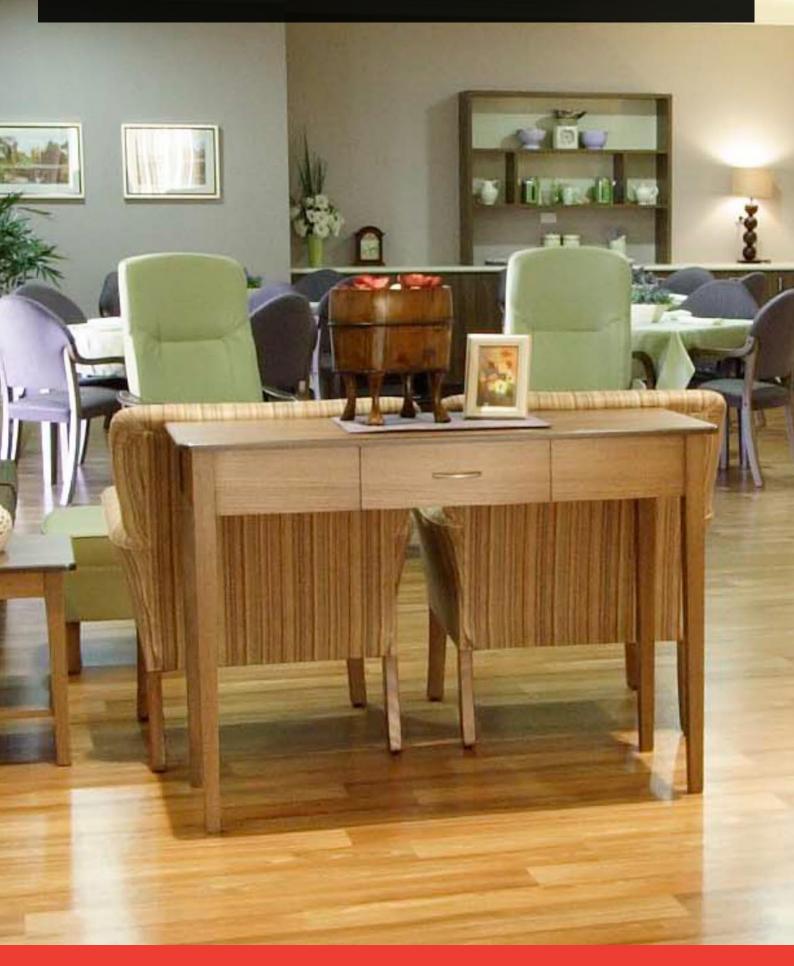

## CONTEMPORARY HALL TABLE

The Contemporary range is manufactured in a combination of solid Victorian Ash hardwood and Victorian ash veneers. The main design feature of the contemporary range is its tapered leg, which gives it a light and trendy appeal. This range can coexist well with our timber leg seating. The Hall Tables are manufactured to the specifications required within any project, with different drawers, doors and size combinations.

## DIMENSIONS

| Height | Width  | Depth |
|--------|--------|-------|
| 850mm  | 1200mm | 450mm |

**SPECIFICATIONS** 

Handles can be specified

With/Without centre drawer

With/Without upstand

Australian Made 5 year warranty