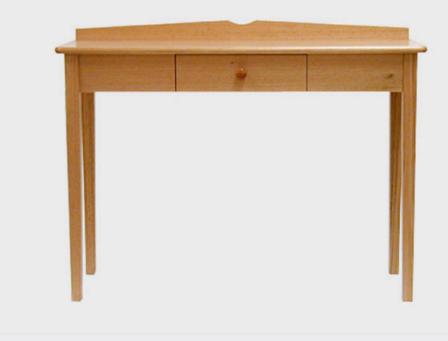

## CONTEMPORARY HALL TABLE

The Contemporary range is manufactured in a combination of solid Victorian Ash hardwood and Victorian ash veneers. The main design feature of the contemporary range is its tapered leg, which gives it a light and trendy appeal. This range can coexist well with our timber leg seating. The Hall Tables are manufactured to the specifications required within any project, with different drawers, doors and size combinations.

## DIMENSIONS

| Height | Width  | Depth |
|--------|--------|-------|
| 850mm  | 1200mm | 450mm |

**SPECIFICATIONS** 

Handles can be specified

With/Without centre drawer

With/Without upstand

Australian Made 5 year warranty