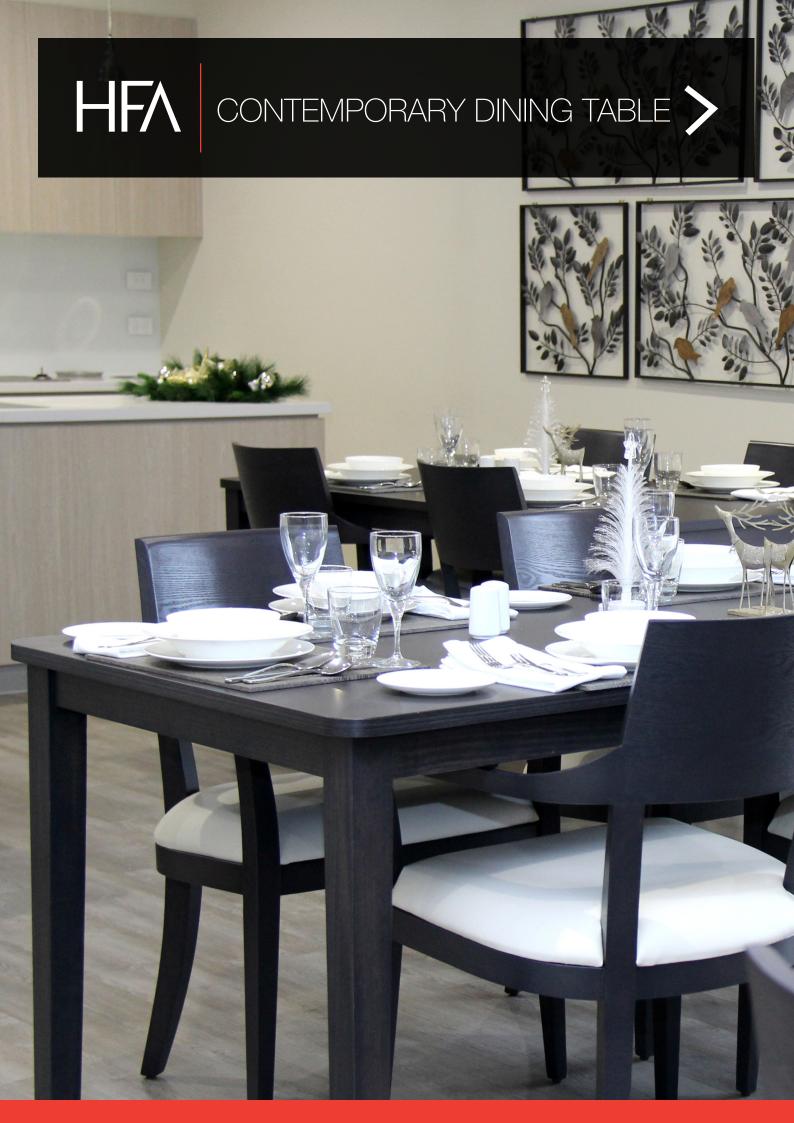

# CONTEMPORARY DINING TABLE

The Contemporary range is manufactured in a solid Victorian Ash hardwood. The main design feature of the contemporary range is its tapered leg, which gives it a light and trendy appeal. This range is well matched with our timber frame seating. The dining tables are manufactured to the specifications required within any project. Laminate tops can be provided for a more hard wearing and durable surface. Cut outs in the side rails and adjustable gliders are optional features allowing for greater access for wheelchair use.