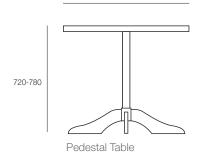

#### TECHNICAL DRAWINGS

### **OPTIONS**

Pedestal base Solid timber tops laminate table tops Radius corners Cut-outs in support rails Height adjustable glides Turned leas

Mortis and tenon joints