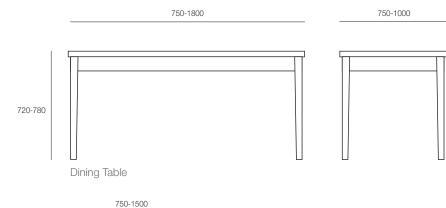

#### TECHNICAL DRAWINGS

#### **SPECIFICATIONS**

Australian Made

5 year warranty

Sizes range from 750 -1800 Long x 750-1000 Wide and 720-780 High