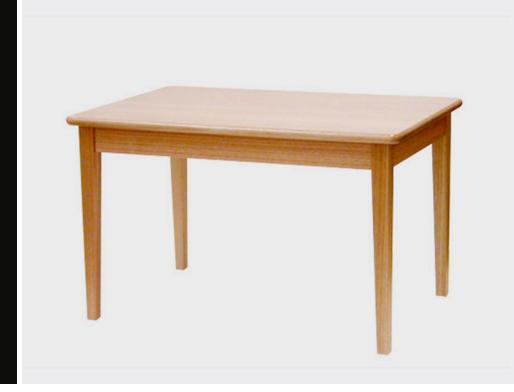

# CONTEMPORARY DINING TABLE

The Contemporary range is manufactured in a solid Victorian Ash hardwood. The main design feature of the contemporary range is its tapered leg, which gives it a light and trendy appeal. This range is well matched with our timber frame seating. The dining tables are manufactured to the specifications required within any project. Laminate tops can be provided for a more hard wearing and durable surface. Cut outs in the side rails and adjustable gliders are optional features allowing for greater access for wheelchair use.

#### **SPECIFICATIONS**

Australian Made

5 year warranty

Sizes range from 750 -1800 Long x 750-1000 Wide and 720-780 High