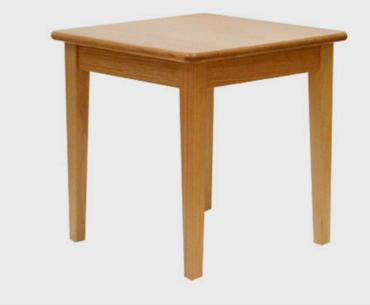

## CONTEMPORARY OFFEE TABLE

The Contemporary range is manufactured in a combination of solid Victorian Ash hardwood and Victorian ash veneers. The main design feature of the contemporary range is its tapered leg, which gives it a light and trendy appeal. This range can coexist well with our timber leg seating. The coffee and side tables are manufactured to the specifications required within any project and laminate tops can be provided as an option to solid timber for harder wearing surfaces depending on applications.