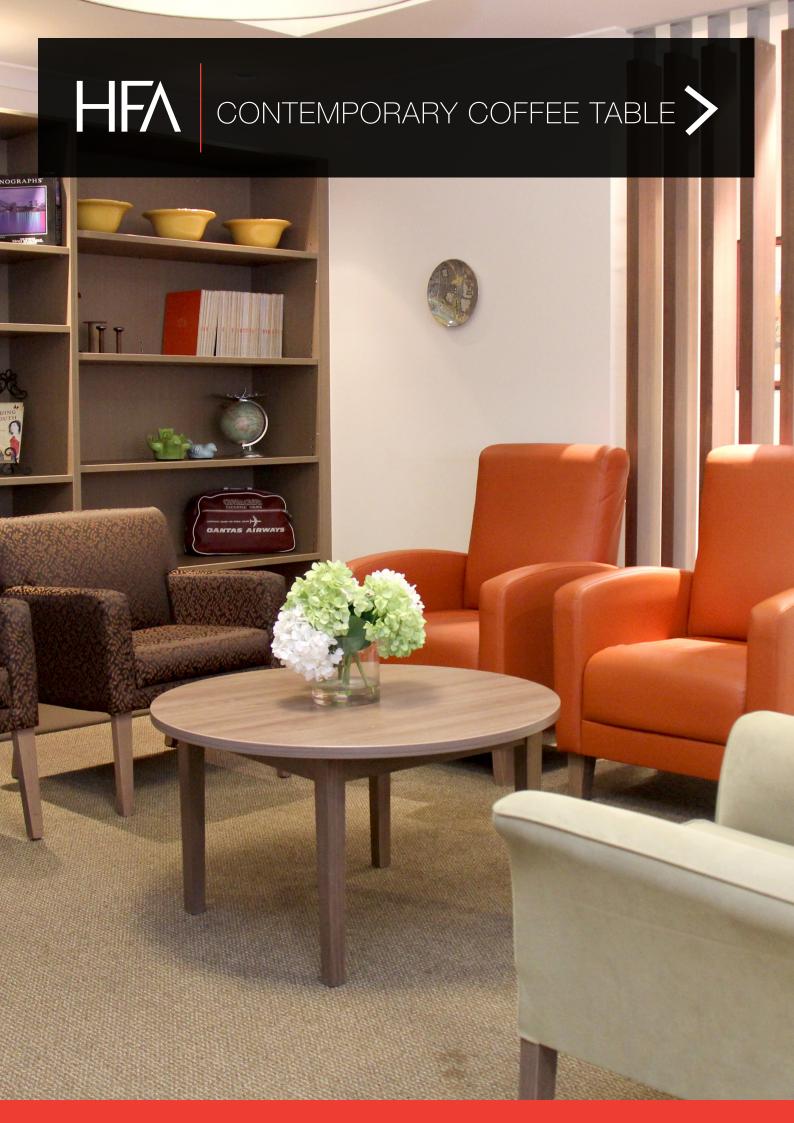

## CONTEMPORARY OFFEE TABLE

The Contemporary range is manufactured in a combination of solid Victorian Ash hardwood and Victorian ash veneers. The main design feature of the contemporary range is its tapered leg, which gives it a light and trendy appeal. This range can coexist well with our timber leg seating. The coffee and side tables are manufactured to the specifications required within any project and laminate tops can be provided as an option to solid timber for harder wearing surfaces depending on applications.