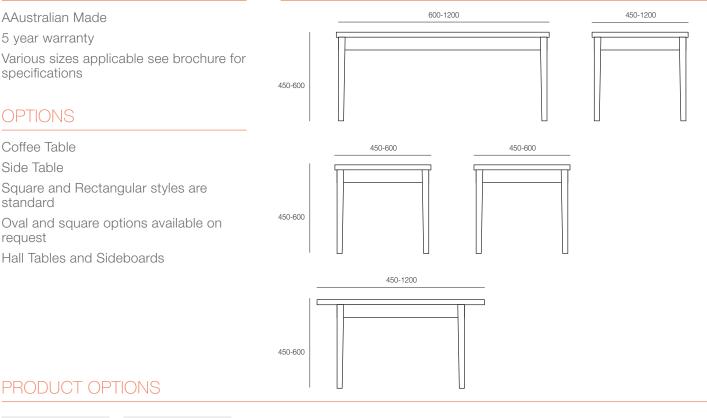

## DIMENSIONS

**SPECIFICATIONS** 

Side Table

standard

request

| Height  | Width   | Depth   |
|---------|---------|---------|
| Various | Various | Various |

Origin Lead Time Australia 4 weeks

GENERAL

## TECHNICAL DRAWINGS