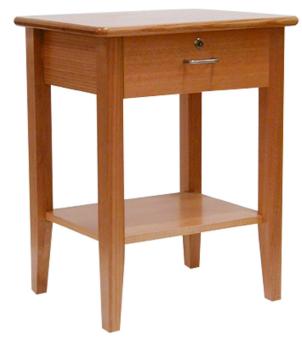

## CONTEMPORARY **BEDSIDE TABLE**

The Contemporary range is manufactured in a combination of solid Victorian Ash hardwood and Victorian ash veneers. The bedside tables are manufactured to the specifications required within any project and laminate tops can be provided as an option to solid timber for harder wearing surfaces depending on applications. The bedside tables can be made with numerous drawer & door combinations including lockable drawers.