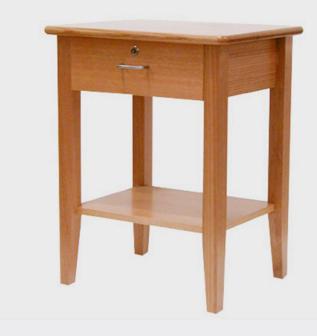

## CONTEMPORARY **BEDSIDE TABLE**

The Contemporary range is manufactured in a combination of solid Victorian Ash hardwood and Victorian ash veneers. The bedside tables are manufactured to the specifications required within any project and laminate tops can be provided as an option to solid timber for harder wearing surfaces depending on applications. The bedside tables can be made with numerous drawer & door combinations including lockable drawers.