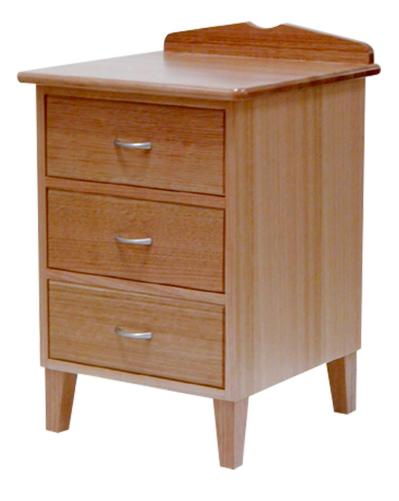

## CONTEMPORARY **BEDSIDE TABLE**

The Contemporary range is manufactured in a combination of solid Victorian Ash hardwood and Victorian ash veneers. The bedside tables are manufactured to the specifications required within any project and laminate tops can be provided as an option to solid timber for harder wearing surfaces depending on applications. The bedside tables can be made with numerous drawer & door combinations including lockable drawers.

#### **PRODUCT OPTIONS**

1F Marine Parade Abbotsford, Victoria 3067 Australia

T +61 (3) 9818 8400 F +61 (3) 9818 6655 info@hfa.com.au

ecf.com.au (f) ecf.hfa 💿 @ecf\_hfa