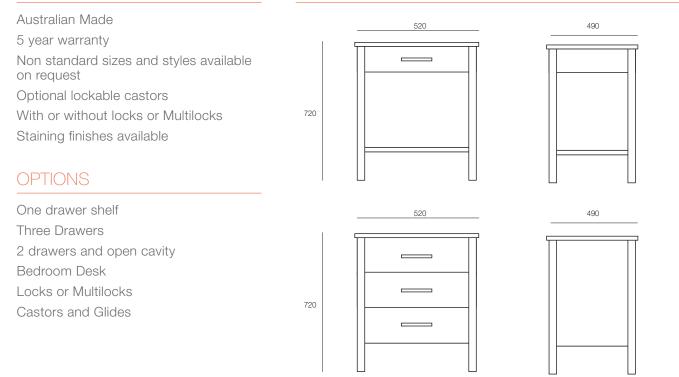

#### DIMENSIONS

| Height  | Width   | Depth   |
|---------|---------|---------|
| Various | Various | Various |

**SPECIFICATIONS** 

IS

Origin Lead Time Australia 4 weeks

GENERAL

### **TECHNICAL DRAWINGS**

#### **PRODUCT OPTIONS**

1F Marine Parade Abbotsford, Victoria 3067 Australia

T +61 (3) 9818 8400 F +61 (3) 9818 6655 info@hfa.com.au

ecf.com.au (f) ecf.hfa 💿 @ecf\_hfa