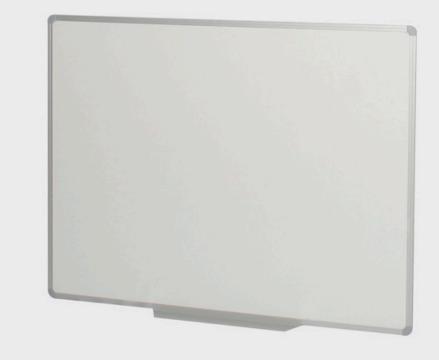

# COMMERCIAL WHITEBOARDS

Hard-wearing magnetic surface for general use applications. Includes pen tray, with anodised alumnium extruded frame and corner concealed wall fixings

### SPECIFICATIONS

Anodized aluminium frame Pen tray Concealed corner fixing Surface commercial guarantee 5 years