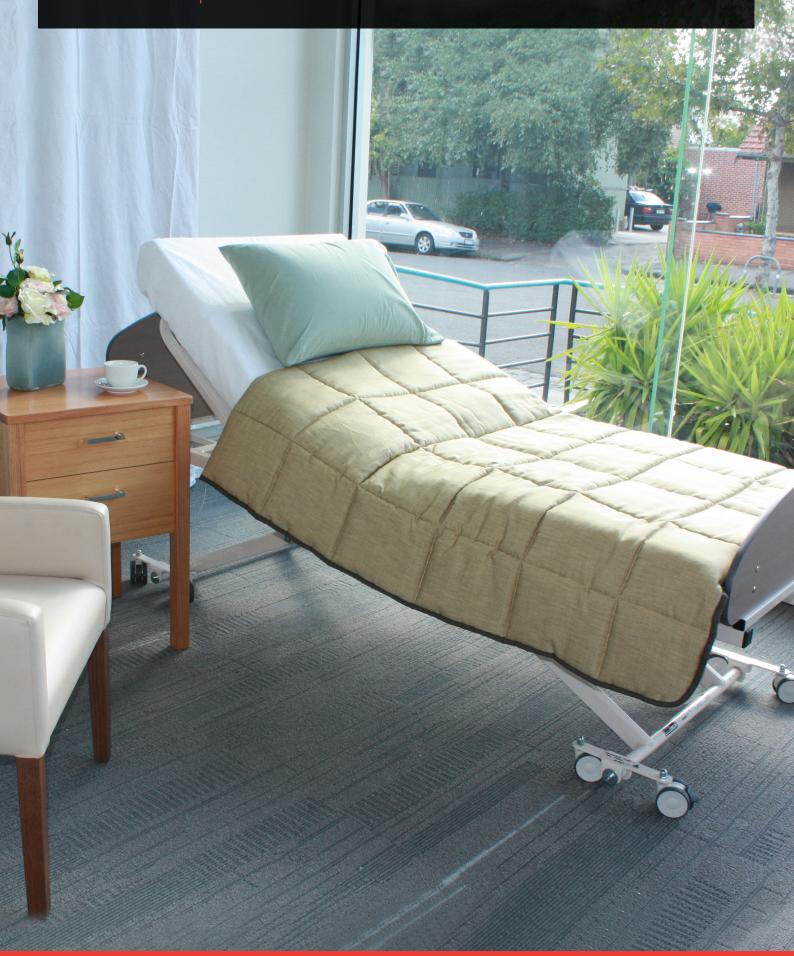

# HFA COLUMNLESS SAFECARE FLOOR BED

## COLUMNLESS SAFECARE OOR BE

The Columnless Safecare floor bed is an addition to our range of electric beds. While most low-low beds have bulky end columns, this bed is able to achieve the same results with a lightweight and clean design that eliminates the 'tombstone' look. This allows full view of the patient and creates a friendlier environment. It is also available with a range of head and foot boards.

#### **SPECIFICATIONS**

SWL of 250kg or bariatric at 325kg High quality 'Dewert' German made electronics

Rounded corners on mattress base for safety

Sealed bed head and foot board for infection control

Flat ventilated sheet metal base for infection control

Electric adjustable bed height Electric adjustable back rest

Electric knee bend and foot raise

Personal push button hand control Patient lock-out magnetic swipe key

Maximum height: 700 mm to top of platform

Minimum height: 130 mm to top of platform

Size: 900 mm x 1940 mm

8 x Easy Rolling castors with directional locking

Brackets for Self help and IV poles

Wall bumpers Full clearance for lifting machines

10 year structural manufacturer warranty 3 year electronics manufacturer warranty