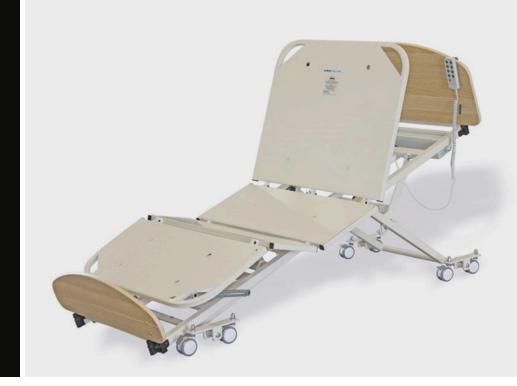

## COLUMNLESS SAFECARE OOR BE

The Columnless Safecare floor bed is an addition to our range of electric beds. While most low-low beds have bulky end columns, this bed is able to achieve the same results with a lightweight and clean design that eliminates the 'tombstone' look. This allows full view of the patient and creates a friendlier environment. It is also available with a range of head and foot boards.

#### **SPECIFICATIONS**

SWL of 250kg or bariatric at 325kg High quality 'Dewert' German made electronics

Rounded corners on mattress base for safety

Sealed bed head and foot board for infection control

Flat ventilated sheet metal base for infection control

Electric adjustable bed height Electric adjustable back rest

Electric knee bend and foot raise

Personal push button hand control Patient lock-out magnetic swipe key

Maximum height: 700 mm to top of platform

Minimum height: 130 mm to top of platform

Size: 900 mm x 1940 mm

8 x Easy Rolling castors with directional locking

Brackets for Self help and IV poles

Wall bumpers Full clearance for lifting machines

10 year structural manufacturer warranty 3 year electronics manufacturer warranty