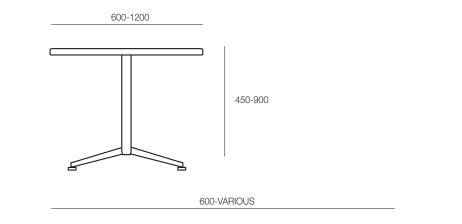

#### DIMENSIONS

| Height  | Width   | Depth   |
|---------|---------|---------|
| Various | Various | Various |

**SPECIFICATIONS** 

Australian Made

5 year warranty

**OPTIONS** 

Powdercoat

IS

Sizes range from 600-2100 square or rectangular or 600-1500mm Diameter

Frames finished in chrome or

depending on application.

Tops available in timber or laminate from 18mm thick through to 33 mm

Origin Lead Time Australia 4 weeks

## **TECHNICAL DRAWINGS**