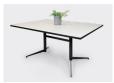

# COLLINS PEDESTAL TABLE

The Pedestal table is a versatile table available as a round, square or rectangular top in a range of sizes and finishes including timber or laminate. The base is available in chrome or powdercoated. Ideal for use in training rooms, meeting rooms, lunch rooms or breakout spaces.

Sizes range from 600-2100 square or rectangular or 600-1500mm Diameter

Frames finished in chrome or

depending on application.

Tops available in timber or laminate from 18mm thick through to 33 mm

Origin Lead Time Australia 4 weeks