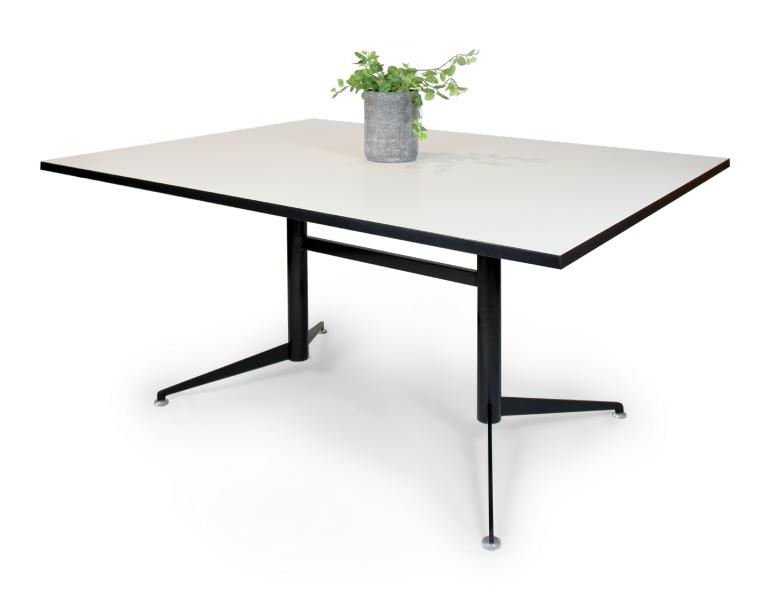

# COLLINS PEDESTAL TABLE

The Pedestal table is a versatile table available as a round, square or rectangular top in a range of sizes and finishes including timber or laminate. The base is available in chrome or powdercoated. Ideal for use in training rooms, meeting rooms, lunch rooms or breakout spaces.

Sizes range from 600-2100 square or rectangular or 600-1500mm Diameter

Frames finished in chrome or

depending on application.

Tops available in timber or laminate from 18mm thick through to 33 mm

Origin Lead Time Australia 4 weeks