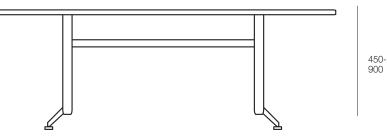

#### DIMENSIONS

| Height  | Width   | Depth   |
|---------|---------|---------|
| Various | Various | Various |

**SPECIFICATIONS** 

Australian Made

5 year warranty

**OPTIONS** 

Powdercoat

IS

Sizes range from 600-2100 square or rectangular or 600-1500mm Diameter

Frames finished in chrome or

depending on application.

Tops available in timber or laminate from 18mm thick through to 33 mm

Origin Lead Time Australia 4 weeks

## **TECHNICAL DRAWINGS**