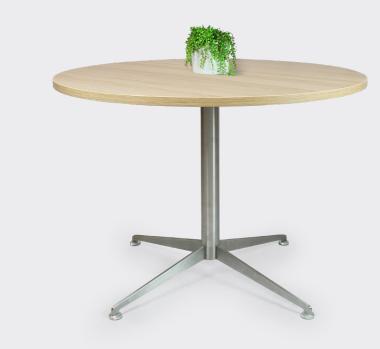

# COLLINS PEDESTAL TABLE

The Pedestal table is a versatile table available as a round, square or rectangular top in a range of sizes and finishes including timber or laminate. The base is available in chrome or powdercoated. Ideal for use in training rooms, meeting rooms, lunch rooms or breakout spaces.

Sizes range from 600-2100 square or rectangular or 600-1500mm Diameter

Frames finished in chrome or

depending on application.

Tops available in timber or laminate from 18mm thick through to 33 mm

Origin Lead Time Australia 4 weeks