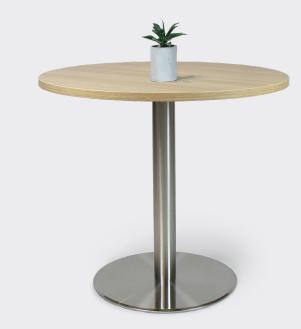

# COLLINS DISC TABLE

The Disc table is a round table featuring a disc base it is versatile and can be used in training rooms, meeting rooms or breakout spaces. It is available in various sizes with a range of base and top finishes.

## **OPTIONS**

Frames finished in chrome or Powdercoat

Tops available in timber or laminate from 18mm thick through to 33 mm depending on application.

450-900