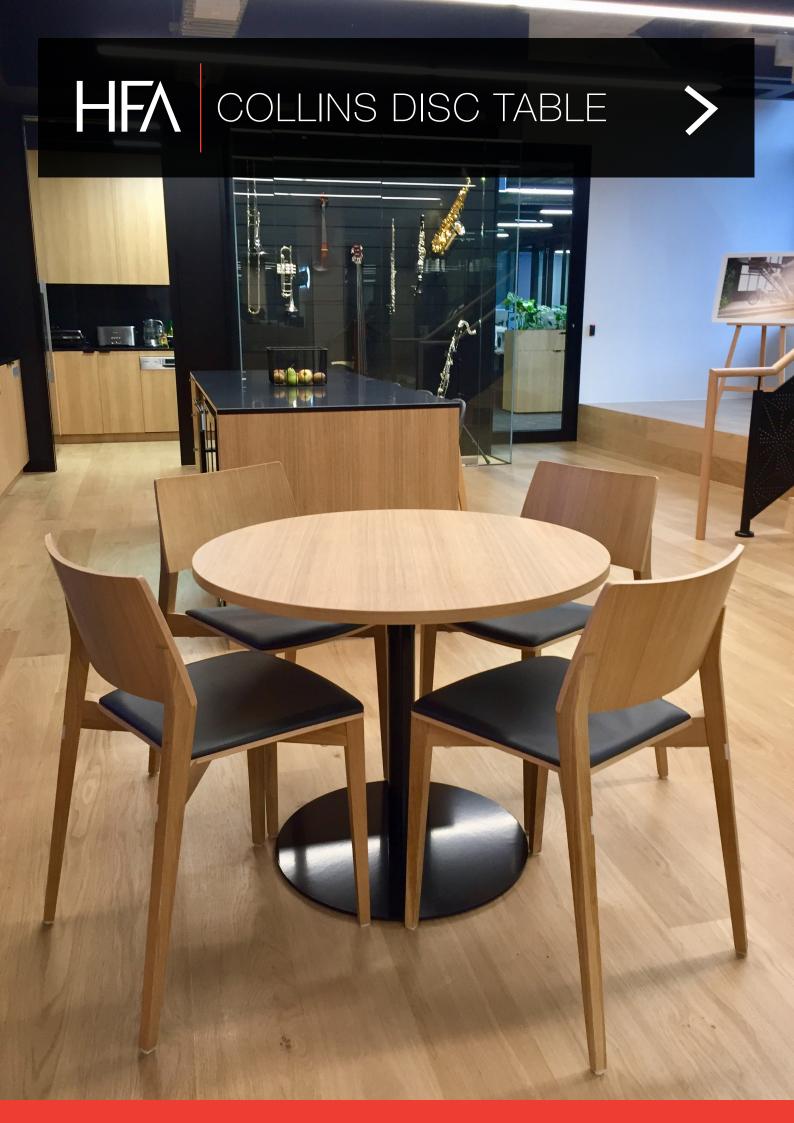

# COLLINS DISC TABLE

The Disc table is a round table featuring a disc base it is versatile and can be used in training rooms, meeting rooms or breakout spaces. It is available in various sizes with a range of base and top finishes.

### **TECHNICAL DRAWINGS**

600-1500

**SPECIFICATIONS** 

5 year warranty Sizes range from 600-1500mm Diameter