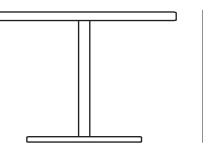

### **TECHNICAL DRAWINGS**

600-1500

**SPECIFICATIONS** 

5 year warranty Sizes range from 600-1500mm Diameter