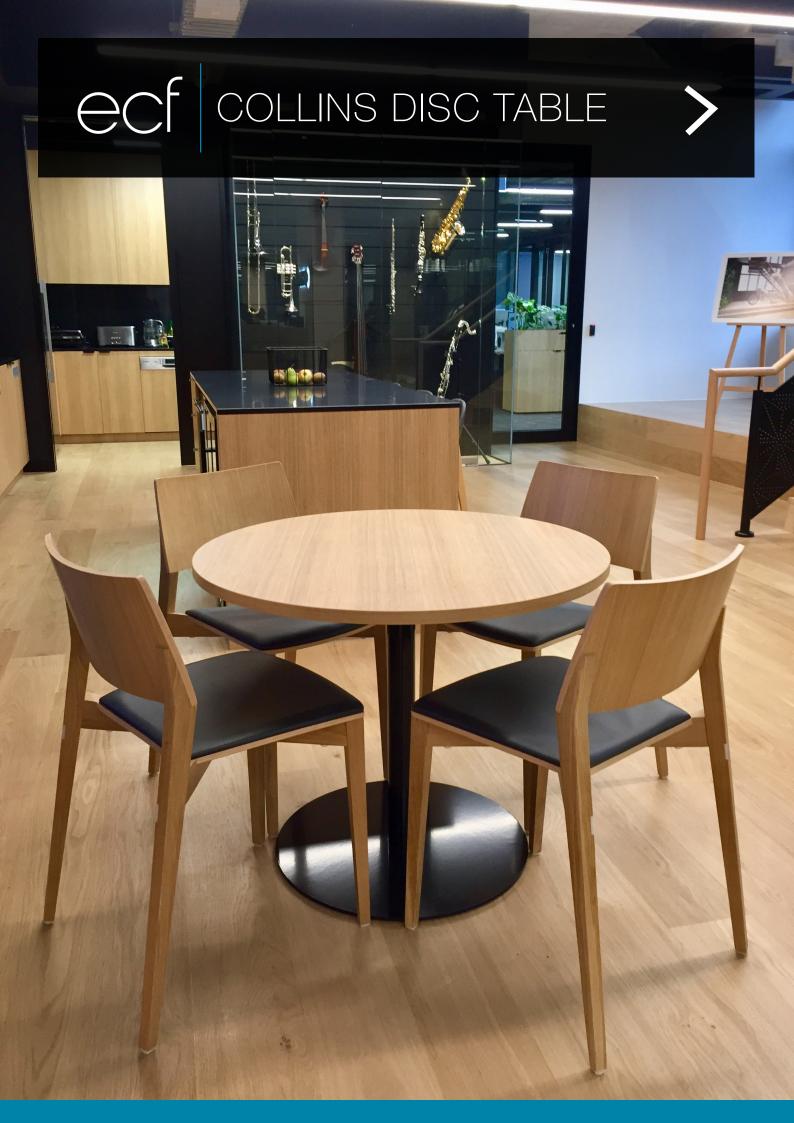

# COLLINS DISC TABLE

The Disc table is a round table featuring a disc base it is versatile and can be used in training rooms, meeting rooms or breakout spaces. It is available in various sizes with a range of base and top finishes.

### **SPECIFICATIONS**

Australian Made 5 year warranty Sizes range from 600-1500mm Diameter