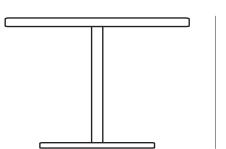

# COLLINS DISC TABLE

The Disc table is a round table featuring a disc base it is versatile and can be used in training rooms, meeting rooms or breakout spaces. It is available in various sizes with a range of base and top finishes.



#### DIMENSIONS

| Height  | Width   | Dep   |
|---------|---------|-------|
| Various | Various | Vario |

th ous Origin Australia 4 weeks

GENERAL

### **SPECIFICATIONS**

Australian Made 5 year warranty Sizes range from 600-1500mm Diameter

# **OPTIONS**

Frames finished in chrome or Powdercoat

Tops available in timber or laminate from 18mm thick through to 33 mm depending on application.

# Lead Time

## **TECHNICAL DRAWINGS**





450-900

#### PRODUCT OPTIONS





1F Marine Parade Abbotsford, Victoria 3067 Australia

T +61 (3) 9818 5444 F +61 (3) 9818 6655 info@ecf.com.au

ecf.com.au (f) ecf.hfa ( @ecf\_hfa