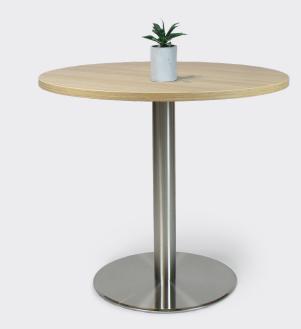

# COLLINS DISC TABLE

The Disc table is a round table featuring a disc base it is versatile and can be used in training rooms, meeting rooms or breakout spaces. It is available in various sizes with a range of base and top finishes.

# **OPTIONS**

Frames finished in chrome or Powdercoat

Tops available in timber or laminate from 18mm thick through to 33 mm depending on application.