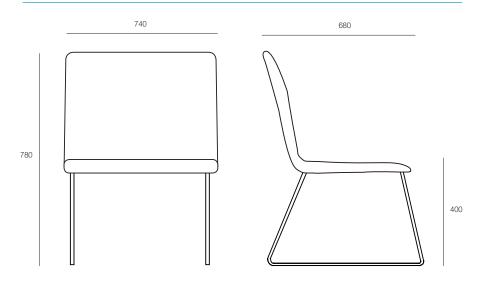

# CHILL

The Chill visitor chair is a relaxed reception and waiting area chair. With its wide seat and option of sled base or 4 star base, this chair is both comfortable and practical for all shapes and sizes. Chill is a sturdy chair made of moulded cold-cure polyurethane.



## **DIMENSIONS**

Height Width Depth 780mm 740mm 680mm

#### **SPECIFICATIONS**

Australian Made

5 year warranty

Solid timber - 4 legs

Fully upholstered in any suitable fabric, leather and vinyl

#### **OPTIONS**

Chrome four star Sled Frame

# **GENERAL**

Origin Lead Time Australia 4 weeks

# TECHNICAL DRAWINGS



## PRODUCT OPTIONS