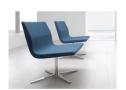

# CHILL

The Chill visitor chair is a relaxed reception and waiting area chair. With its wide seat and option of sled base or 4 star base, this chair is both comfortable and practical for all shapes and sizes. Chill is a sturdy chair made of moulded cold-cure polyurethane.

#### **SPECIFICATIONS**

Australian Made

5 year warranty

Solid timber - 4 legs

Fully upholstered in any suitable fabric, leather and vinyl

#### **OPTIONS**

Chrome four star Sled Frame