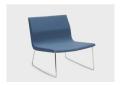

# CHILL

The Chill visitor chair is a relaxed reception and waiting area chair. With its wide seat and option of sled base or 4 star base, this chair is both comfortable and practical for all shapes and sizes. Chill is a sturdy chair made of moulded cold-cure polyurethane.



## **DIMENSIONS**

Height Width Depth 780mm 740mm 680mm

#### **SPECIFICATIONS**

Australian Made

5 year warranty

Solid timber - 4 legs

Fully upholstered in any suitable fabric, leather and vinyl

#### **OPTIONS**

Chrome four star Sled Frame

# **GENERAL**

Origin Lead Time Australia 4 weeks

# TECHNICAL DRAWINGS



## PRODUCT OPTIONS