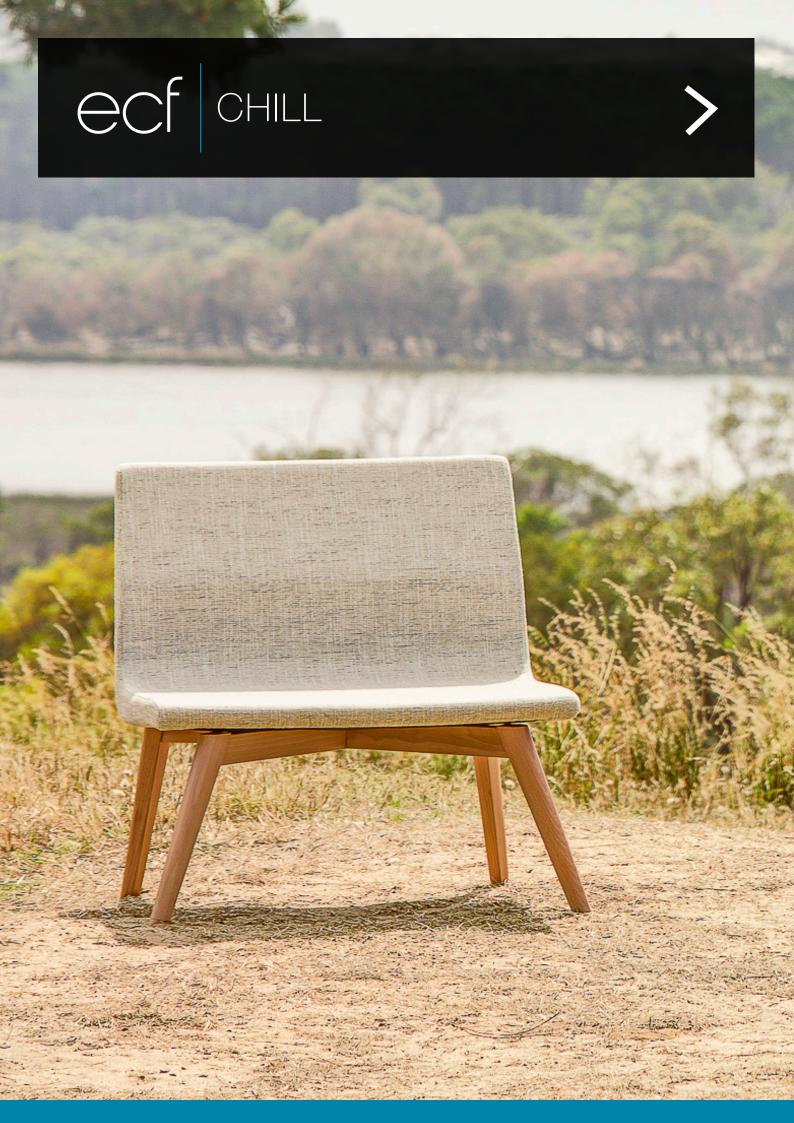

# CHILL

The Chill visitor chair is a relaxed reception and waiting area chair. With its wide seat and option of sled base or 4 star base, this chair is both comfortable and practical for all shapes and sizes. Chill is a sturdy chair made of moulded cold-cure polyurethane.