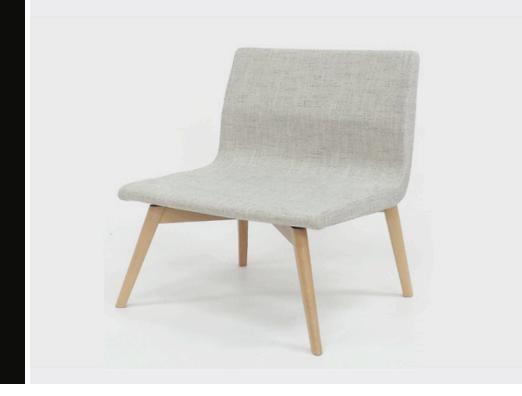

# CHILL

The Chill visitor chair is a relaxed reception and waiting area chair. With its wide seat and option of sled base or 4 star base, this chair is both comfortable and practical for all shapes and sizes. Chill is a sturdy chair made of moulded cold-cure polyurethane.

#### **SPECIFICATIONS**

Australian Made

5 year warranty

Solid timber - 4 legs

Fully upholstered in any suitable fabric, leather and vinyl