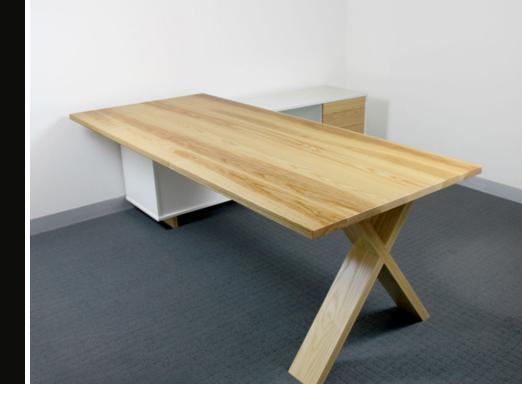

# CHAPEL

The Chapel table is a beautiful solid timber table with a stand out leg detail. It has been designed in house at ECF and is manufactured locally. The Chapel table brings the beauty and complexity of nature into the office, creating a warmer environment. It can be used as a breakout table, meeting room table or lunch table.

#### **SPECIFICATIONS**

Australian Made 5 year warranty Solid timber top and eXpression legs