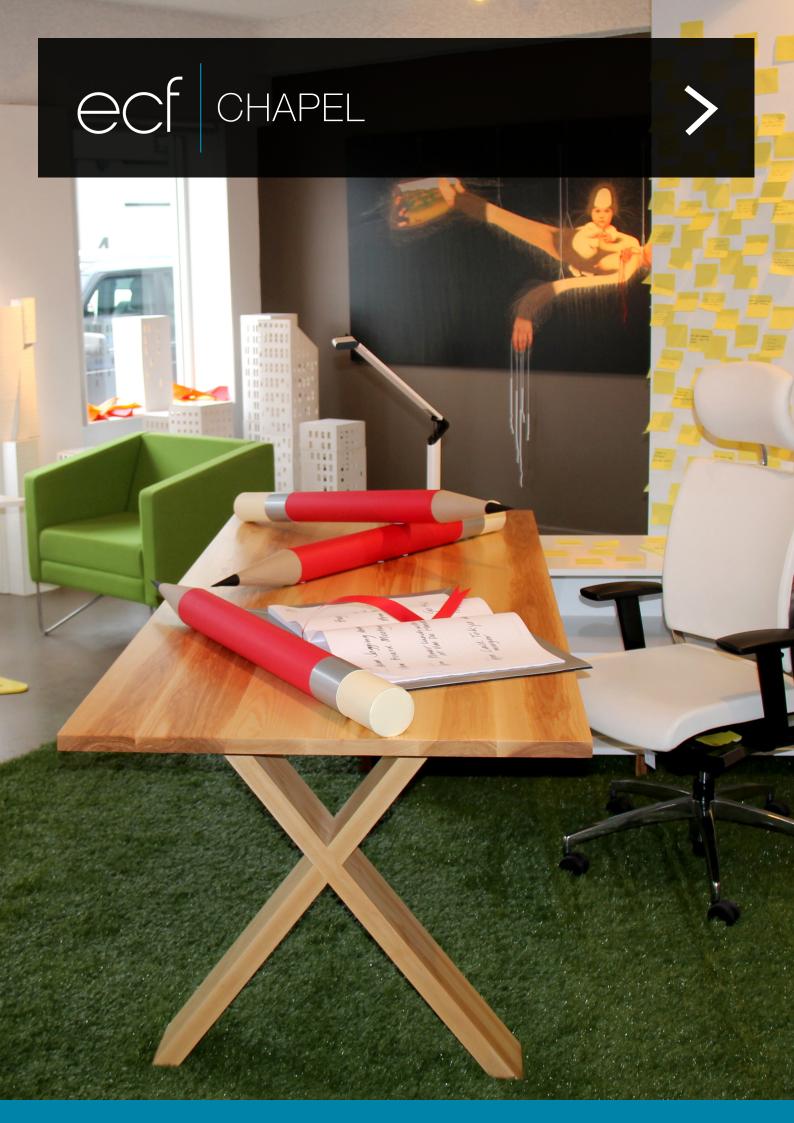

# CHAPEL

The Chapel table is a beautiful solid timber table with a stand out leg detail. It has been designed in house at ECF and is manufactured locally. The Chapel table brings the beauty and complexity of nature into the office, creating a warmer environment. It can be used as a breakout table, meeting room table or lunch table.