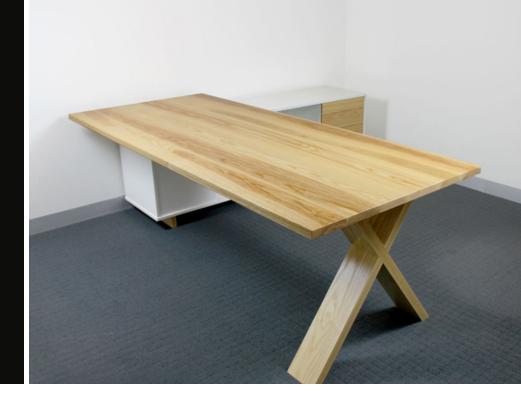

# CHAPEL

The Chapel table is a beautiful solid timber table with a stand out leg detail. It has been designed in house at ECF and is manufactured locally. The Chapel table brings the beauty and complexity of nature into the office, creating a warmer environment. It can be used as a breakout table, meeting room table or lunch table.