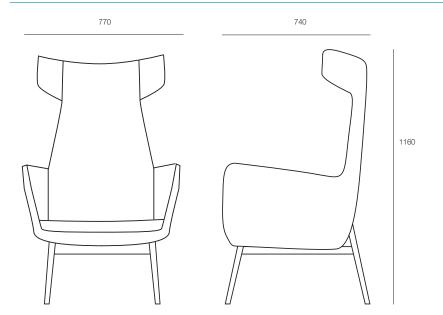

#### DIMENSIONS

| Height | Width | Depth |
|--------|-------|-------|
| 1160mm | 770mm | 740mm |

#### TECHNICAL DRAWINGS