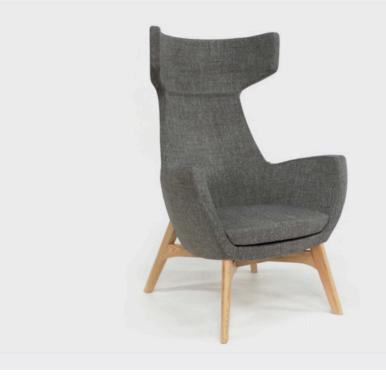

## CARM

The Carm is a classy high back or low back armchair. It can be used as a statement piece in foyers and receptions or otherwise as a comfortable armchair in an executive office or breakout space. The chair also comes with an option footrest for more relaxed seating position.