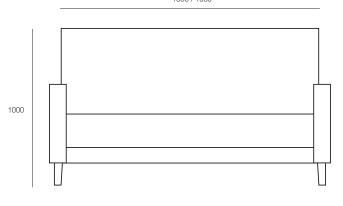

### **TECHNICAL DRAWINGS**

#### DIMENSIONS

| Height | Width | Depth |
|--------|-------|-------|
| 1000mm | 740mm | 740mm |

mm

GENERAL

Origin Lead Time Australia 4 weeks