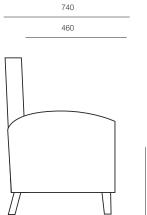

### **TECHNICAL DRAWINGS**

#### DIMENSIONS

| Height | Width | Depth |
|--------|-------|-------|
| 1000mm | 740mm | 740mm |

mm

GENERAL

Origin Lead Time Australia 4 weeks