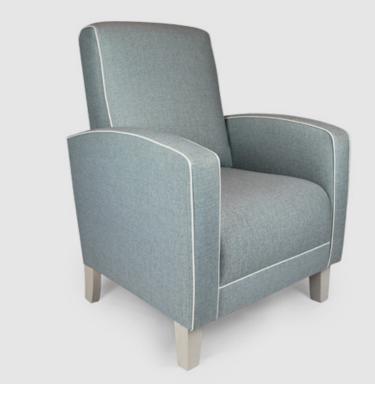

# CARDINIA

The Cardinia chair is a sturdy and substantial aged care chair with a fixed seat cushion and a streamlined look. Its timber exposed legs make it easy for general cleaning purposes and the easy clean feature which can be added to the back of the chair allows for increased versatility in cleaning. This aged care chair is perfect for lounge environments or men's retreat rooms.

## **SPECIFICATIONS**

Australian Made 5 year warranty Fire retardant foam Solid Victorian Ash Legs