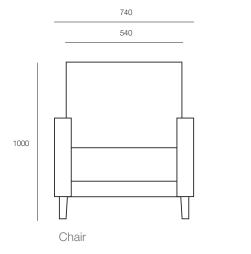

#### DIMENSIONS

| Height | Width | Depth |
|--------|-------|-------|
| 1000mm | 740mm | 740mm |

mm

GENERAL

Origin Lead Time Australia 4 weeks

### **TECHNICAL DRAWINGS**