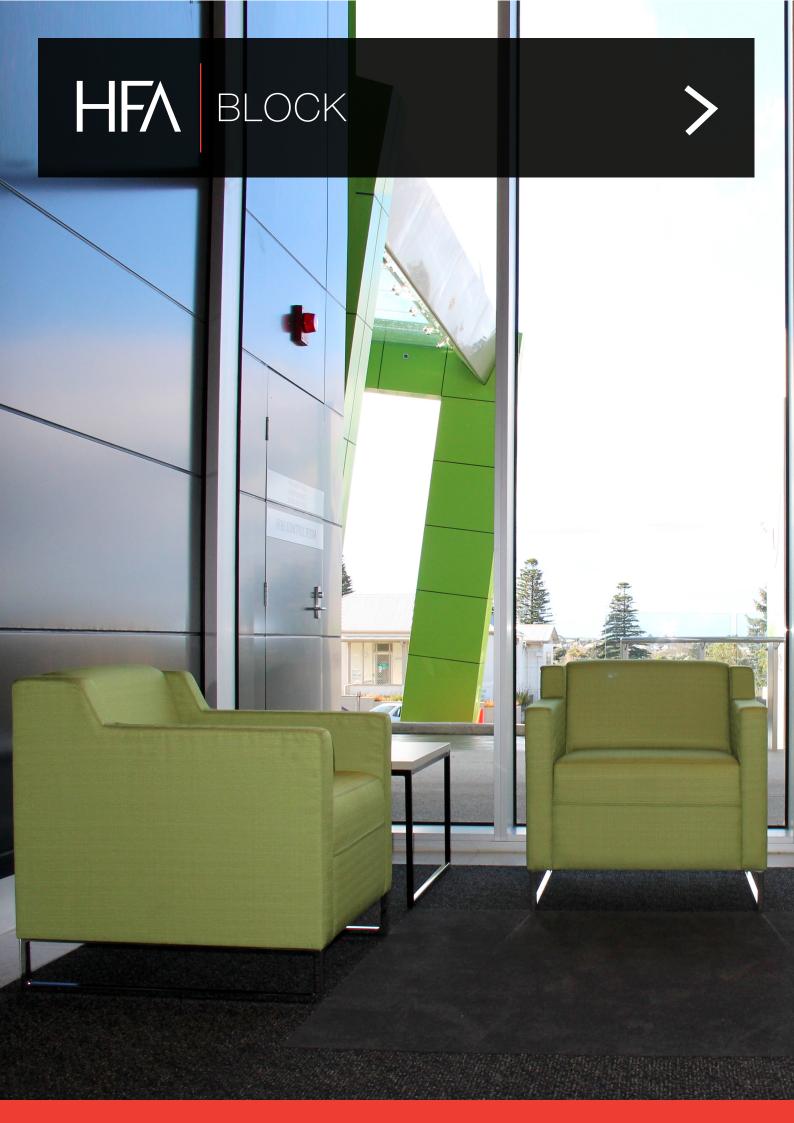

# **BLOCK**

The Block is ideal for waiting or reception area seating. With slimline arms rests and a compact chrome leg base, the proportions work well in a breakout or hospital waiting area where space is at a premium.