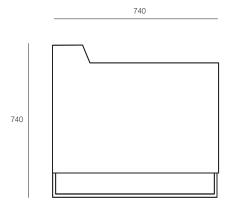

# **BLOCK**

The Block is ideal for waiting or reception area seating. With slimline arms rests and a compact chrome leg base, the proportions work well in a breakout or hospital waiting area where space is at a premium.



### **DIMENSIONS**

Height Width Depth 740mm 730mm 740mm

### **SPECIFICATIONS**

Australian Made

5 year warranty

Polished chrome low height sled base Fully upholstered in any suitable fabric, leather and vinyl

### **OPTIONS**

Various chairs sizes:

2, 2.5 and 3 seater options

With or without arms

## **GENERAL**

Origin Lead Time Australia 4 weeks

## TECHNICAL DRAWINGS





## PRODUCT OPTIONS