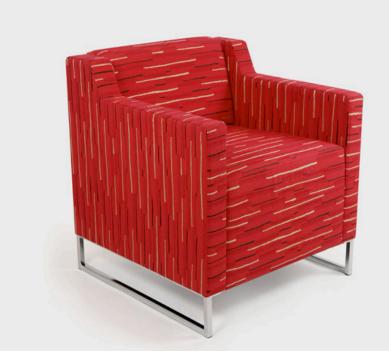

### **SPECIFICATIONS**

Australian Made

5 year warranty

Polished chrome low height sled base Fully upholstered in any suitable fabric, leather and vinyl

## PRODUCT OPTIONS