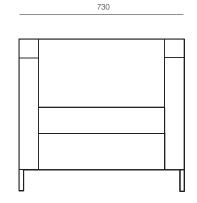

# **BLOCK**

The Block is ideal for waiting or reception area seating. With slimline arms rests and a compact chrome leg base, the proportions work well in a breakout or hospital waiting area where space is at a premium.



### **DIMENSIONS**

Height Width Depth 740mm 730mm 740mm

### **SPECIFICATIONS**

Australian Made

5 year warranty

Polished chrome low height sled base Fully upholstered in any suitable fabric, leather and vinyl

### **OPTIONS**

Various chairs sizes:

2, 2.5 and 3 seater options

With or without arms

## **GENERAL**

Origin Lead Time Australia 4 weeks

## TECHNICAL DRAWINGS





## PRODUCT OPTIONS