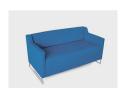

# **BLOCK**

The Block is ideal for waiting or reception area seating. With slimline arms rests and a compact chrome leg base, the proportions work well in a breakout or hospital waiting area where space is at a premium.

### **DIMENSIONS**

Height Width Depth 740mm 730mm 740mm

### **SPECIFICATIONS**

Australian Made

5 year warranty

Polished chrome low height sled base Fully upholstered in any suitable fabric, leather and vinyl

### **OPTIONS**

Various chairs sizes:

2, 2.5 and 3 seater options

With or without arms