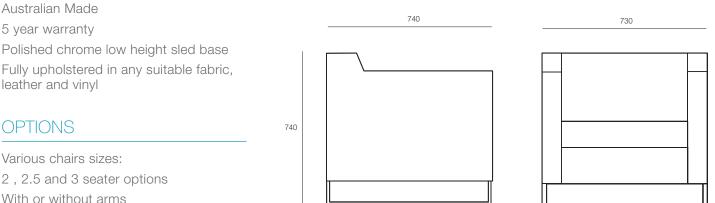

#### DIMENSIONS

| Height | Width | Depth |
|--------|-------|-------|
| 740mm  | 730mm | 740mm |

**SPECIFICATIONS** 

Australian Made

5 year warranty

leather and vinyl

Various chairs sizes:

With or without arms

#### **TECHNICAL DRAWINGS**