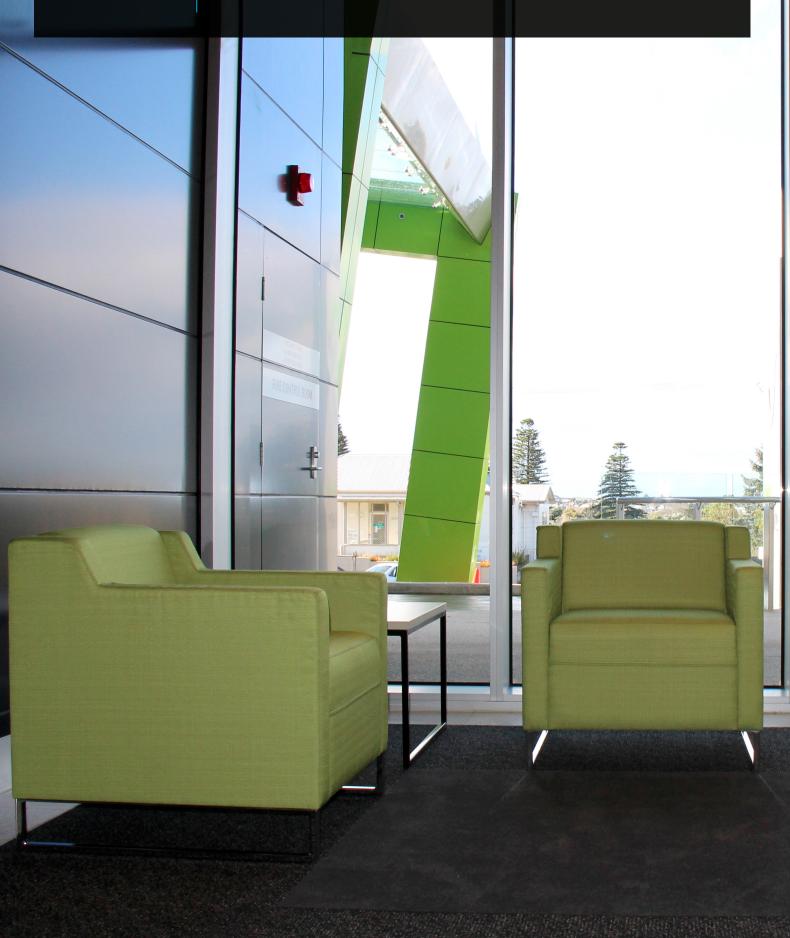

## BLOCK

The Block is ideal for waiting or reception area seating. With slimline arms rests and a compact chrome leg base, the proportions work well in a breakout or hospital waiting area where space is at a premium.