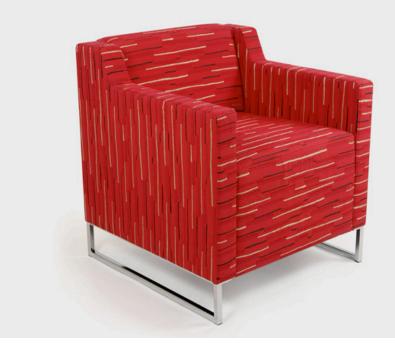

## BLOCK

The Block is ideal for waiting or reception area seating. With slimline arms rests and a compact chrome leg base, the proportions work well in a breakout or hospital waiting area where space is at a premium.

### **PRODUCT OPTIONS**

1F Marine Parade Abbotsford, Victoria 3067 Australia

T +61 (3) 9818 5444 F +61 (3) 9818 6655 info@ecf.com.au

ecf.com.au (f) ecf.hfa ( @ecf\_hfa