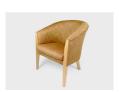

# BEV

The Bev is a traditional tub chair which can be utilised in a modern reception room. It is also perfect for a waiting room, lounge room and bedroom in both aged care facilities and hospitals. Having the option of fully upholstered arms or a timber recessed arm adds to its versatility. The curved feature of its backrest allows for a softer appearance, yet provides exceptional comfort.

# **SPECIFICATIONS**

Australian Made 5 year warranty Fire retardant foam Solid Victorian Ash legs Sculptured back for comfort

#### **OPTIONS**

Upholstered in Selected Material Colour stain match for legs Upholstered front of legs Timber front of legs