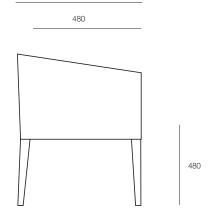

# BEV

The Bev is a traditional tub chair which can be utilised in a modern reception room. It is also perfect for a waiting room, lounge room and bedroom in both aged care facilities and hospitals. Having the option of fully upholstered arms or a timber recessed arm adds to its versatility. The curved feature of its backrest allows for a softer appearance, yet provides exceptional comfort.



## DIMENSIONS

Height Width Depth 790mm 660mm 690mm

# **SPECIFICATIONS**

Australian Made 5 year warranty Fire retardant foam Solid Victorian Ash legs Sculptured back for comfort

#### **OPTIONS**

Upholstered in Selected Material Colour stain match for legs Upholstered front of legs Timber front of legs

#### **GENERAL**

Origin Lead Time Australia 4 weeks

## TECHNICAL DRAWINGS





690

# PRODUCT OPTIONS