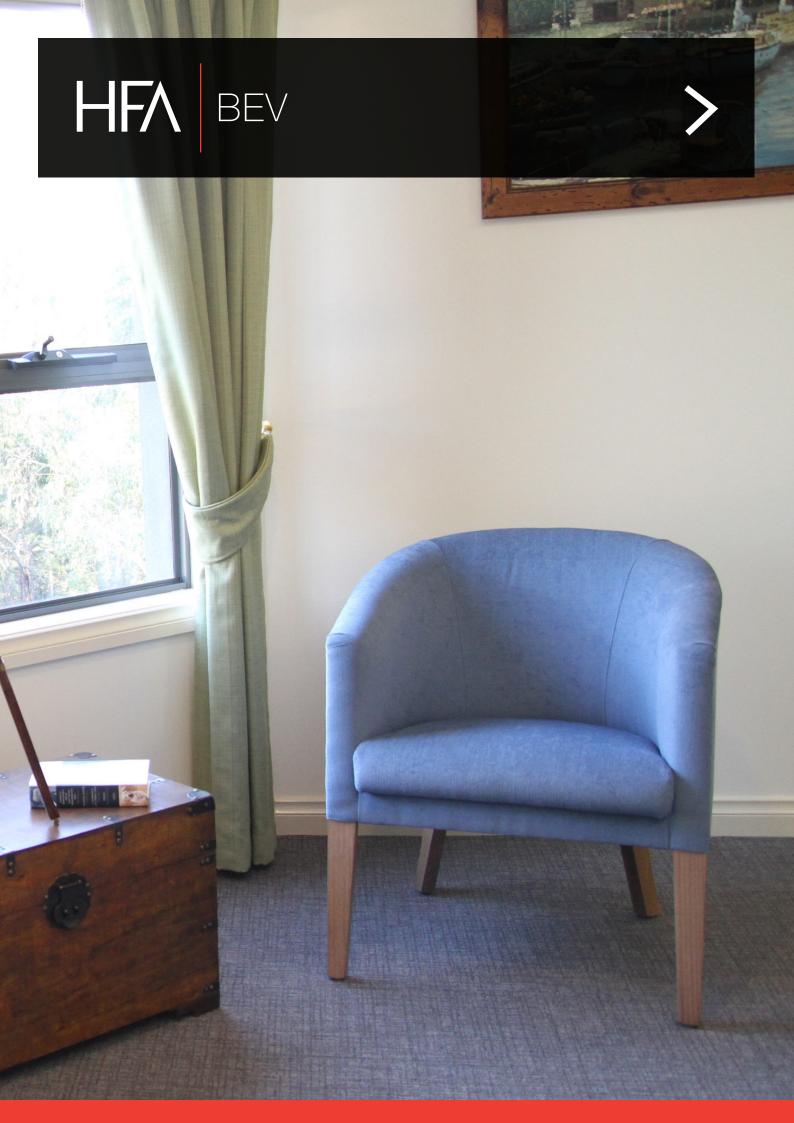

# BEV

The Bev is a traditional tub chair which can be utilised in a modern reception room. It is also perfect for a waiting room, lounge room and bedroom in both aged care facilities and hospitals. Having the option of fully upholstered arms or a timber recessed arm adds to its versatility. The curved feature of its backrest allows for a softer appearance, yet provides exceptional comfort.