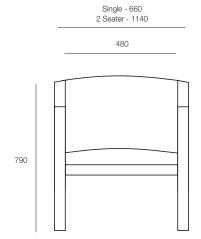

# BEV

The Bev is a traditional tub chair which can be utilised in a modern reception room. It is also perfect for a waiting room, lounge room and bedroom in both aged care facilities and hospitals. Having the option of fully upholstered arms or a timber recessed arm adds to its versatility. The curved feature of its backrest allows for a softer appearance, yet provides exceptional comfort.



## DIMENSIONS

Height Width Depth 790mm 660mm 690mm

# **SPECIFICATIONS**

Australian Made 5 year warranty Fire retardant foam Solid Victorian Ash legs Sculptured back for comfort

#### **OPTIONS**

Upholstered in Selected Material Colour stain match for legs Upholstered front of legs Timber front of legs

#### **GENERAL**

Origin Lead Time Australia 4 weeks

## TECHNICAL DRAWINGS





690

# PRODUCT OPTIONS