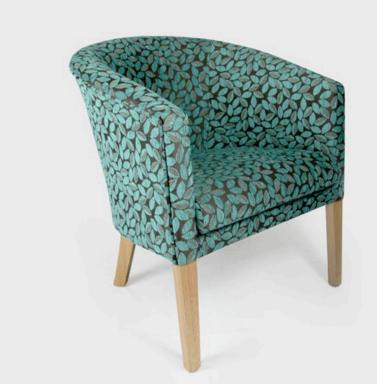

# BEV

The Bev is a traditional tub chair which can be utilised in a modern reception room. It is also perfect for a waiting room, lounge room and bedroom in both aged care facilities and hospitals. Having the option of fully upholstered arms or a timber recessed arm adds to its versatility. The curved feature of its backrest allows for a softer appearance, yet provides exceptional comfort.



## DIMENSIONS

Height Width Depth 790mm 660mm 690mm

# **SPECIFICATIONS**

Australian Made 5 year warranty Fire retardant foam Solid Victorian Ash legs Sculptured back for comfort

#### **OPTIONS**

Upholstered in Selected Material Colour stain match for legs Upholstered front of legs Timber front of legs

#### **GENERAL**

Origin Lead Time Australia 4 weeks

## TECHNICAL DRAWINGS





690

# PRODUCT OPTIONS