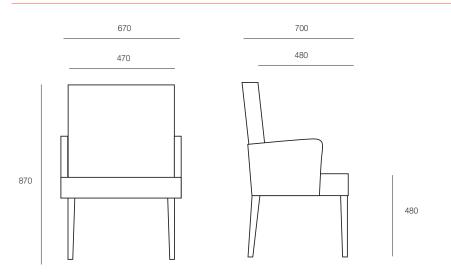

b chair with a cut away straight arm feature. This chair is extremely comfortable for long term sitting. Slightly wider in the seat and having a contoured back makes for a comfortable sitting environment and works well with reception, visitors, bedroom and library applications. It's design allows for a combination of fabrics and the staining of the legs can add to its individuality as well as easily fit into any décor.



#### DIMENSIONS

Height Width Depth 870mm 670mm 700mm

## **SPECIFICATIONS**

Australian Made 5 year warranty Fire retardant foam Solid Victorian Ash legs Solid timber frame Sculptured back for comfort Cut away arms

## **OPTIONS**

Upholstered in Selected Material Colour stain match for legs

## **GENERAL**

Origin **Lead Time** Australia 4 weeks

## TECHNICAL DRAWINGS