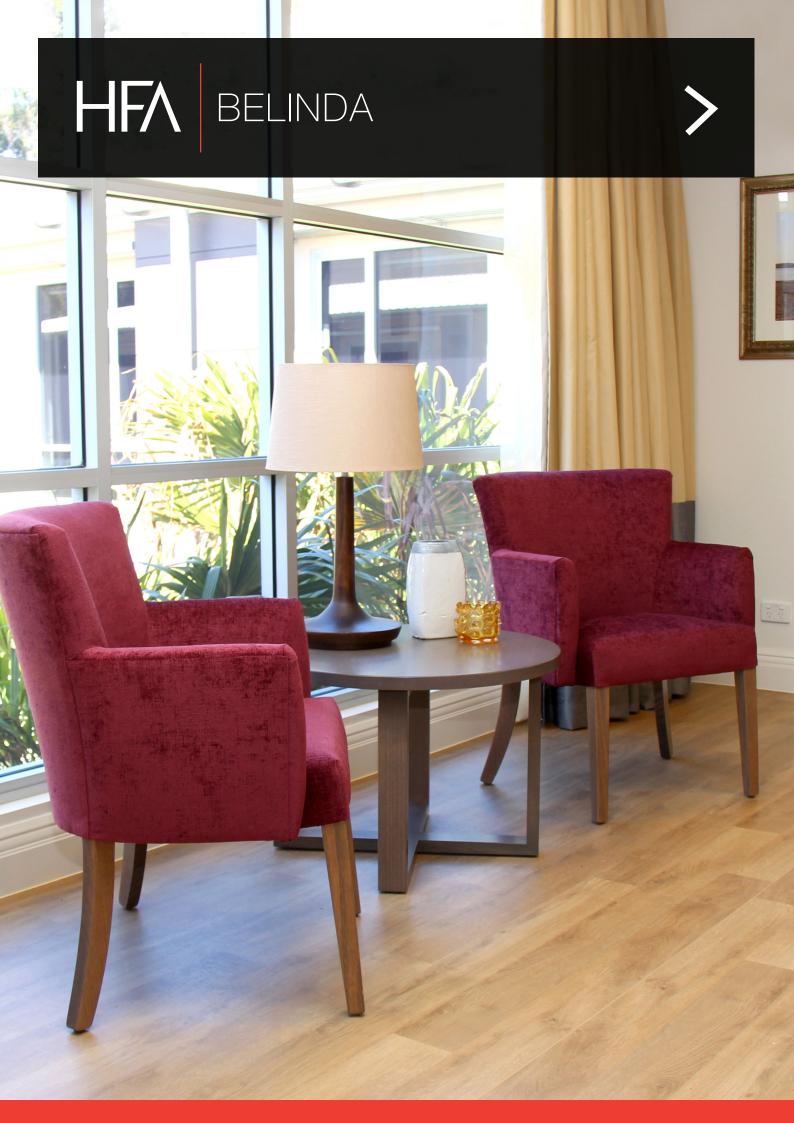

# BELINDA

The Belinda chair is a sophisticated and individual tub chair with a cut away straight arm feature. This chair is extremely comfortable for long term sitting. Slightly wider in the seat and having a contoured back makes for a comfortable sitting environment and works well with reception, visitors, bedroom and library applications. It's design allows for a combination of fabrics and the staining of the legs can add to its individuality as well as easily fit into any décor.