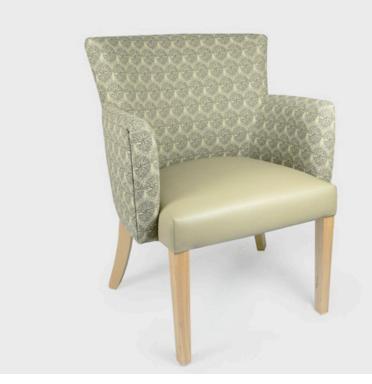

# BELINDA

The Belinda chair is a sophisticated and individual tub chair with a cut away straight arm feature. This chair is extremely comfortable for long term sitting. Slightly wider in the seat and having a contoured back makes for a comfortable sitting environment and works well with reception, visitors, bedroom and library applications. It's design allows for a combination of fabrics and the staining of the legs can add to its individuality as well as easily fit into any décor.

## **SPECIFICATIONS**

Australian Made 5 year warranty Fire retardant foam Solid Victorian Ash legs Solid timber frame Sculptured back for comfort Cut away arms

## **OPTIONS**

Upholstered in Selected Material Colour stain match for legs