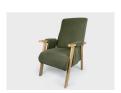

# BELGRAVE

The Belgrave is a classic fire side styled chair with exposed timber arms and the option of removable arm pads. This chair works well as a bedroom residence chair as well as in a country styled lounge environment. This chair is exceptionally comfortable with good foam support in the lumbar area.