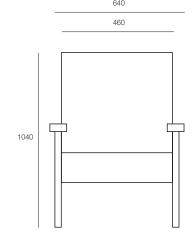

# **DIMENSIONS**

Height Width Depth 1040mm 640mm 840mm

#### **GENERAL**

Origin Lead Time Australia 4 weeks

Ezy-Clean Feature Velcro to back upholstery to allow easy cleaning

840

TECHNICAL DRAWINGS