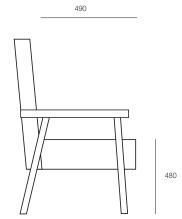

# **DIMENSIONS**

Height Width Depth 1040mm 640mm 840mm

#### **GENERAL**

Origin Lead Time Australia 4 weeks

Ezy-Clean Feature Velcro to back upholstery to allow easy cleaning

840

TECHNICAL DRAWINGS