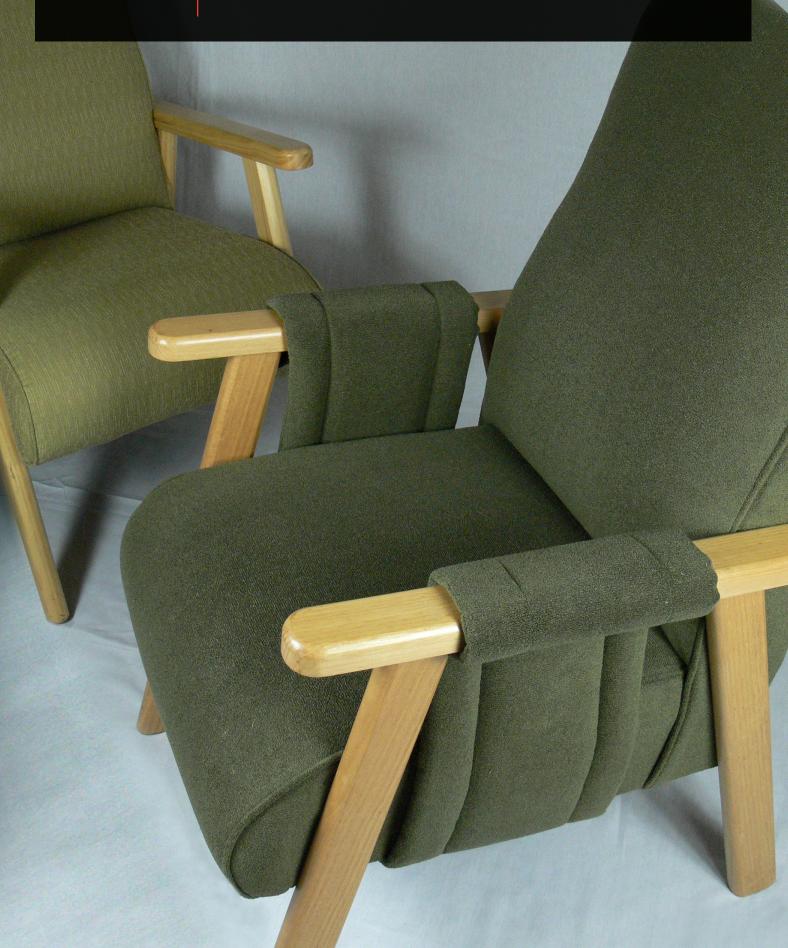

# BELGRAVE

The Belgrave is a classic fire side styled chair with exposed timber arms and the option of removable arm pads. This chair works well as a bedroom residence chair as well as in a country styled lounge environment. This chair is exceptionally comfortable with good foam support in the lumbar area.

#### **SPECIFICATIONS**

Australian Made 5 year warranty Fire retardant foam Over shot arms for ease of standing Exceptional lumbar support

### **OPTIONS**

Upholstered in selected material Colour stain match for legs EZY-CLEAN feature Padded Velcro arm pads Solid Victorian Ash or Pine exposed frame