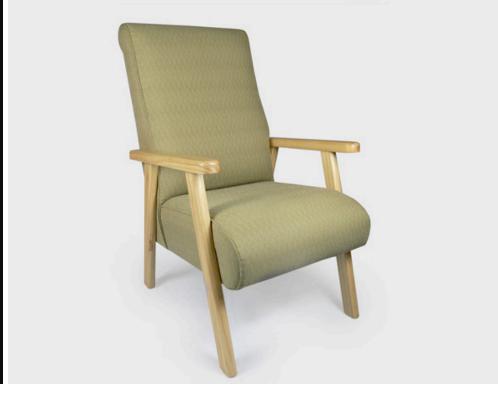

# BELGRAVE

The Belgrave is a classic fire side styled chair with exposed timber arms and the option of removable arm pads. This chair works well as a bedroom residence chair as well as in a country styled lounge environment. This chair is exceptionally comfortable with good foam support in the lumbar area.

# **DIMENSIONS**

Height Width Depth 1040mm 640mm 840mm

#### **SPECIFICATIONS**

Australian Made 5 year warranty Fire retardant foam Over shot arms for ease of standing Exceptional lumbar support