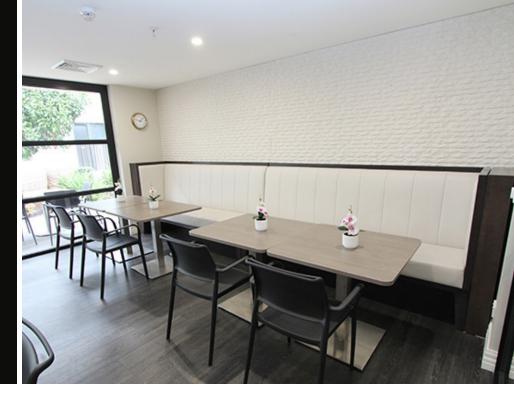

# BANQUETTE SEATING

HFA has on hand a talented team with extensive experience in the design and installation of custom bench seating. We can provide custom seating to suit any application including the manufacture and installation using various materials and finishes.

## OPTIONS

Timber or Laminate Plinth Metal or Timber Legs Stitch Lines Button Backs Seat and Back Heights Top Stitching or Piping Built in Tables

1F Marine Parade Abbotsford, Victoria 3067 Australia T +61 (3) 9818 8400 F +61 (3) 9818 6655 info@hfa.com.au ecf.com.au
ecf.hfa
@ecf\_hfa