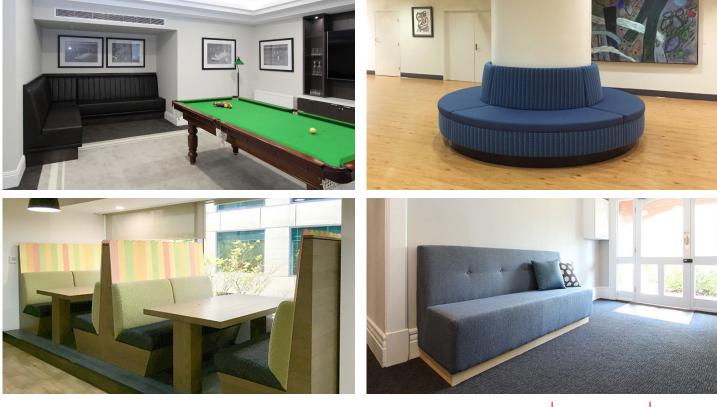

# BANQUETTE SEATING

HFA has on hand a talented team with extensive experience in the design and installation of custom bench seating. We can provide custom seating to suit any application including the manufacture and installation using various materials and finishes.

## OPTIONS

Timber or Laminate Plinth Metal or Timber Legs Stitch Lines Button Backs Seat and Back Heights Top Stitching or Piping Built in Tables

1F Marine Parade Abbotsford, Victoria 3067 Australia T +61 (3) 9818 8400 F +61 (3) 9818 6655 info@hfa.com.au ecf.com.au
ecf.hfa
@ecf\_hfa