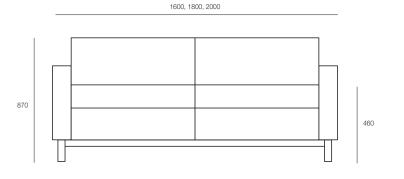

#### DIMENSIONS

| Height | Width      | Depth |
|--------|------------|-------|
| 850mm  | 850-2000mm | 850mm |

### TECHNICAL DRAWINGS