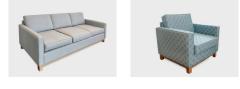

# AXIOM

With its domestic appeal yet commercial resilience the Axiom is a great reception, waiting area or breakout chair. Its wooden frame and modern simplicity lends itself to any environment and enables it to blend in with most interior designs. This lounge is available in 1 seater and up to a 3 seater. Dimensions can be customized to fit within an aged care environment.

#### DIMENSIONS

| Height | Width      | Depth |
|--------|------------|-------|
| 850mm  | 850-2000mm | 850mm |

#### **SPECIFICATIONS**

Australian Made

10 year warranty

Solid timber exposed frame & feet

Colour stain match for base and legs Fully upholstered in any suitable fabric, leather & vinyl.

# **OPTIONS**

Various size chairs available: Single, 2, 2.5 & 3 seater Piping optional