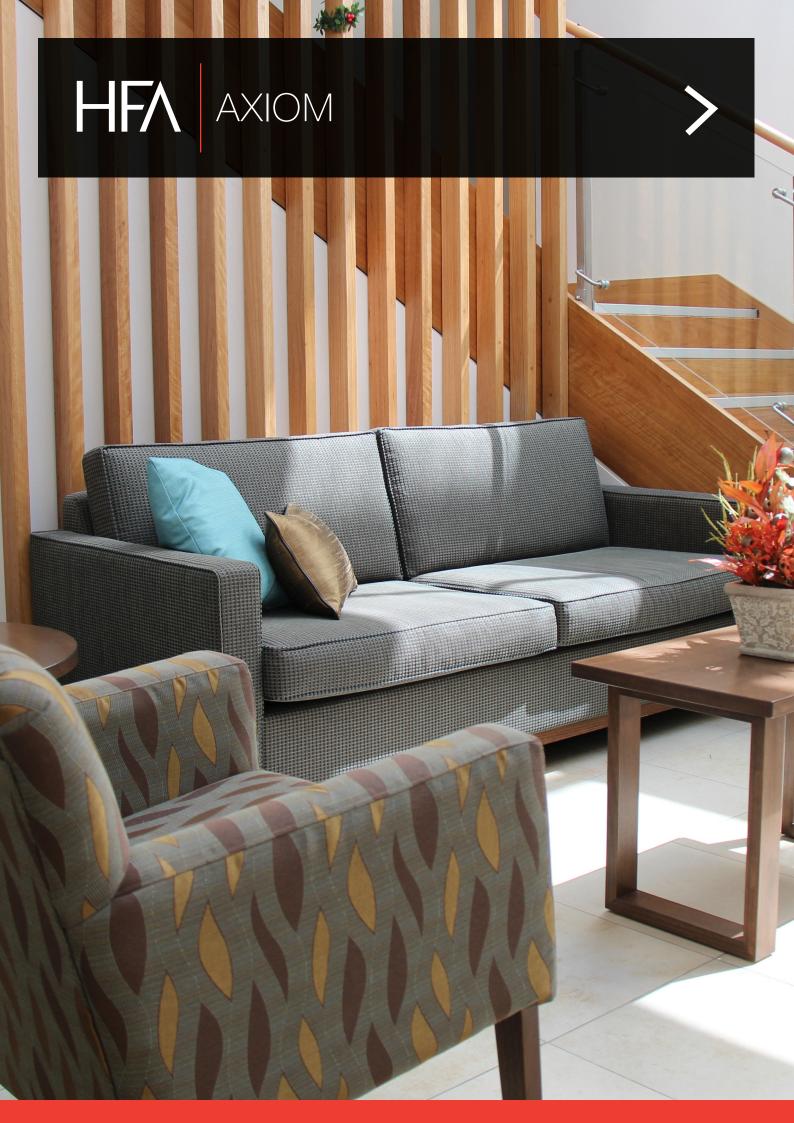

# AXIOM

With its domestic appeal yet commercial resilience the Axiom is a great reception, waiting area or breakout chair. Its wooden frame and modern simplicity lends itself to any environment and enables it to blend in with most interior designs. This lounge is available in 1 seater and up to a 3 seater. Dimensions can be customized to fit within an aged care environment.

#### **SPECIFICATIONS**

Australian Made

10 year warranty

Solid timber exposed frame & feet

Colour stain match for base and legs Fully upholstered in any suitable fabric, leather & vinyl.

# **OPTIONS**

Various size chairs available: Single, 2, 2.5 & 3 seater Piping optional