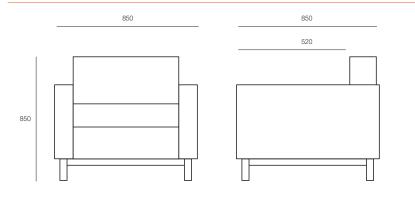

#### DIMENSIONS

| Height | Width      | Depth |
|--------|------------|-------|
| 850mm  | 850-2000mm | 850mm |

### TECHNICAL DRAWINGS