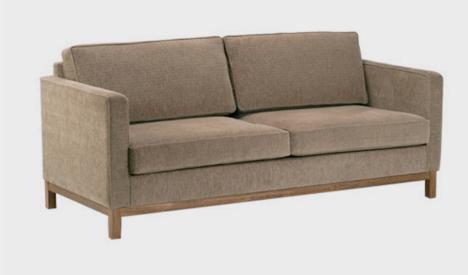

# AXIOM

With its domestic appeal yet commercial resilience the Axiom is a great reception, waiting area or breakout chair. Its wooden frame and modern simplicity lends itself to any environment and enables it to blend in with most interior designs. This lounge is available in 1 seater and up to a 3 seater. Dimensions can be customized to fit within an aged care environment.

#### **SPECIFICATIONS**

Australian Made

10 year warranty

Solid timber exposed frame & feet

Colour stain match for base and legs Fully upholstered in any suitable fabric, leather & vinyl.

# **OPTIONS**

Various size chairs available: Single, 2, 2.5 & 3 seater Piping optional