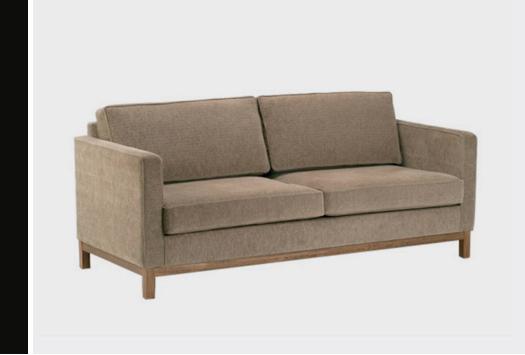

# AXIOM

With its domestic appeal yet commercial resilience the Axiom is a great reception, waiting area or breakout chair. Its wooden frame and modern simplicity lends itself to any environment and enables it to blend in with most interior designs. This lounge is available in 1 seater and up to a 3 seater. Dimensions can be customized to fit within an aged care environment.

#### **SPECIFICATIONS**

Australian Made 10 year warranty Solid timber exposed frame & feet Colour stain match for base and legs Fully upholstered in any suitable fabric, leather & vinyl.