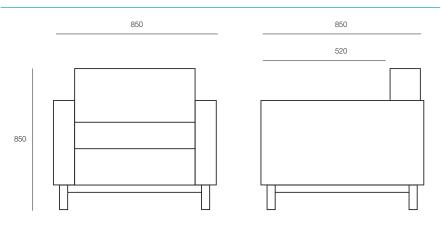

#### **DIMENSIONS**

Height Width Depth 850mm 850-2000mm 850mm

### TECHNICAL DRAWINGS

1600, 1800, 2000 870 460