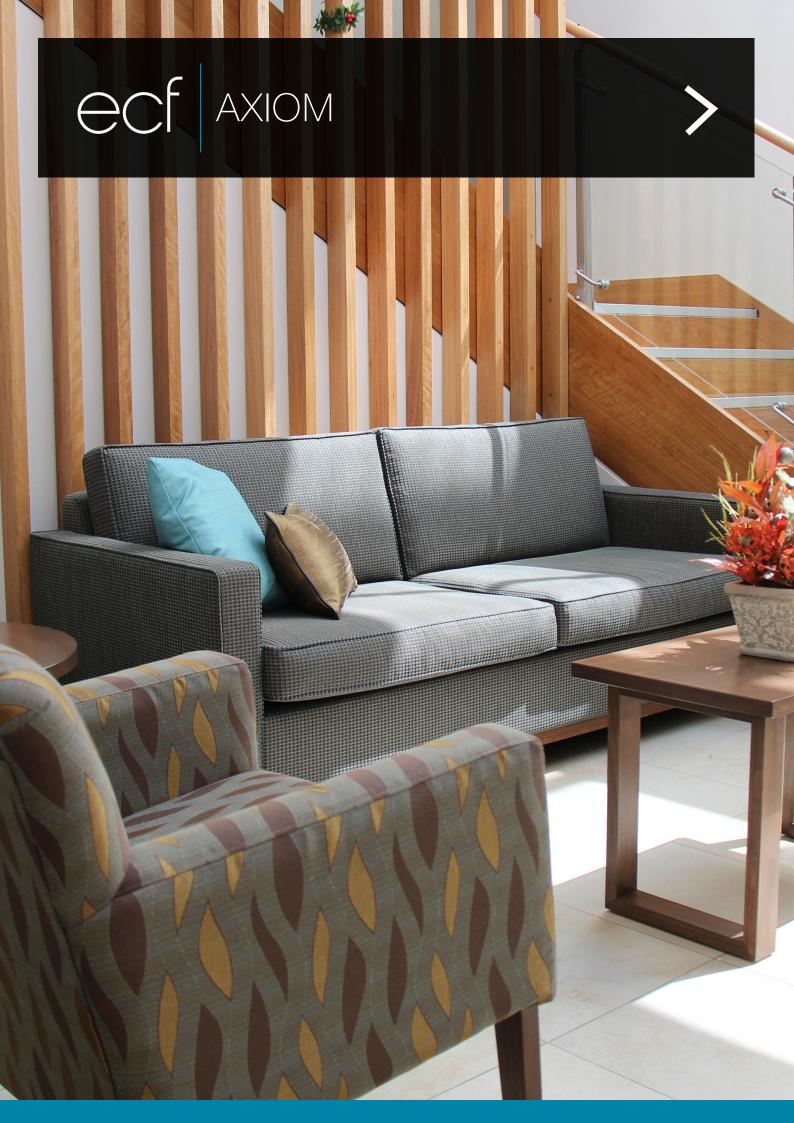

# AXIOM

With its domestic appeal yet commercial resilience the Axiom is a great reception, waiting area or breakout chair. Its wooden frame and modern simplicity lends itself to any environment and enables it to blend in with most interior designs. This lounge is available in 1 seater and up to a 3 seater. Dimensions can be customized to fit within an aged care environment.