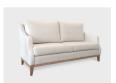

# ASPEN

The Aspen is a an elegant chair with its clean lines and curved arm details and works well in varying sizes from single seater armchair to a 4 seater lounge. This classic range works best within lounge rooms and large entrance halls, through to lounges.

### **DIMENSIONS**

Height Width Depth 920mm 820mm 740mm

### **SPECIFICATIONS**

Australian made 5 year warranty Fire retardant foam Solid timber legs

## **OPTIONS**

Upholstered in selected material Fixed Back or Pillow Back option Armchair, 2, 2.5, 3 and 4 Seat Ottomans available Antimacassars Piping or top stitching Colour stain match for legs Scatter cushions