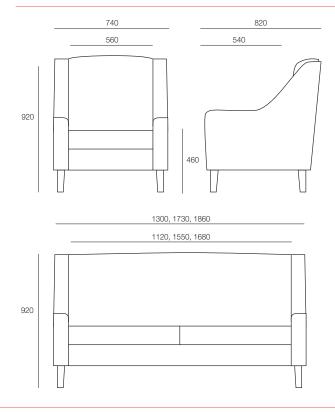

# ASPEN

The Aspen is a an elegant chair with its clean lines and curved arm details and works well in varying sizes from single seater armchair to a 4 seater lounge. This classic range works best within lounge rooms and large entrance halls, through to lounges.



### **DIMENSIONS**

Height Width Depth 920mm 820mm 740mm

### **SPECIFICATIONS**

Australian made 5 year warranty Fire retardant foam Solid timber legs

## **OPTIONS**

Upholstered in selected material Fixed Back or Pillow Back option Armchair, 2, 2.5, 3 and 4 Seat Ottomans available Antimacassars Piping or top stitching Colour stain match for legs Scatter cushions

### **GENERAL**

Origin Lead Time 4 weeks Australia

## TECHNICAL DRAWINGS



## PRODUCT OPTIONS