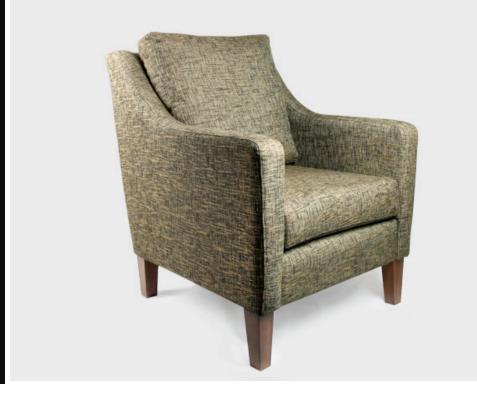

# ASPEN

The Aspen is a an elegant chair with its clean lines and curved arm details and works well in varying sizes from single seater armchair to a 4 seater lounge. This classic range works best within lounge rooms and large entrance halls, through to lounges.

### **SPECIFICATIONS**

Australian made 5 year warranty Fire retardant foam Solid timber legs

## **OPTIONS**

Upholstered in selected material Fixed Back or Pillow Back option Armchair, 2, 2.5, 3 and 4 Seat Ottomans available Antimacassars Piping or top stitching Colour stain match for legs Scatter cushions