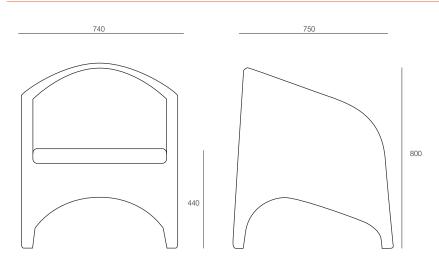

#### DIMENSIONS

| Height | Width | Depth |
|--------|-------|-------|
| 800mm  | 740mm | 750mm |

Origin Lead Time

#### **TECHNICAL DRAWINGS**