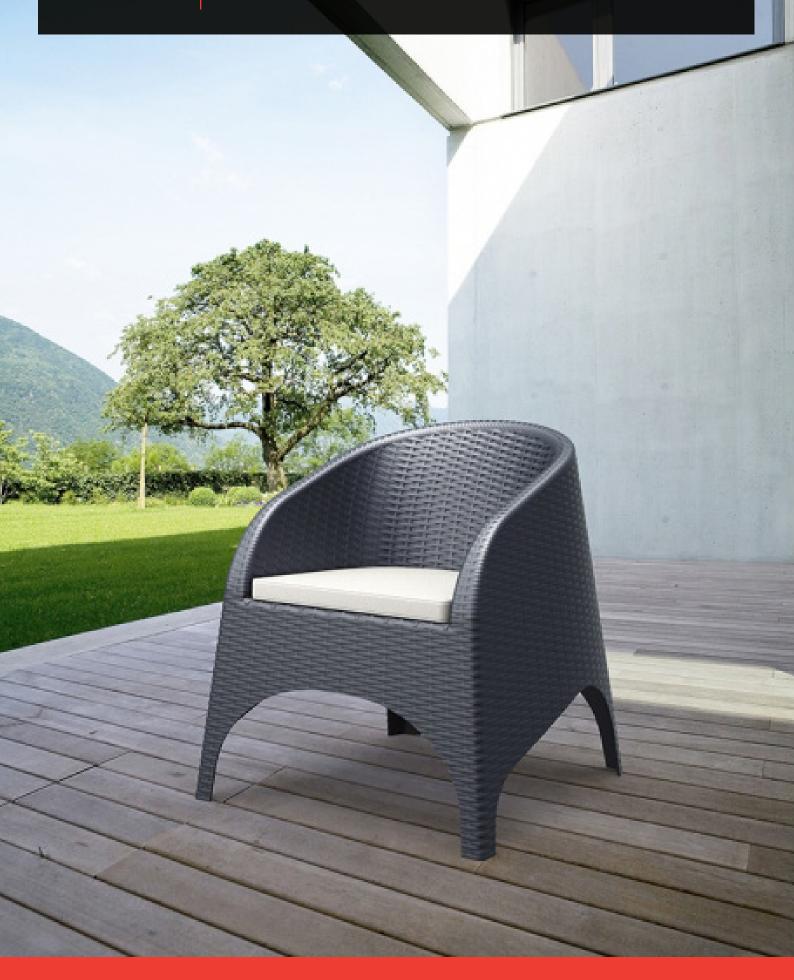

## ARUBA OUTDOOR CHAIR

The Aruba Tub Chair is an injection moulded resin chair, the non-metallic frame will never unravel, rust or decay, with rattan look seat and back. Reinforced with glass fibre to strengthen the legs and boost the weight capacity. The Aruba Tub Chair is stackable, designed for outdoor use. Strong yet lightweight, this chair will add class to your facility. Its sleek profile is pleasant to the eye so this chair is as charming as it is functional. Very easy to clean, just hose it down.