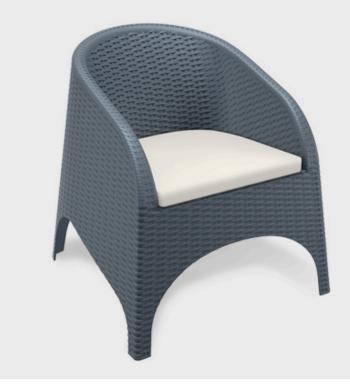

## ARUBA OUTDOOR CHAIR

The Aruba Tub Chair is an injection moulded resin chair, the non-metallic frame will never unravel, rust or decay, with rattan look seat and back. Reinforced with glass fibre to strengthen the legs and boost the weight capacity. The Aruba Tub Chair is stackable, designed for outdoor use. Strong yet lightweight, this chair will add class to your facility. Its sleek profile is pleasant to the eye so this chair is as charming as it is functional. Very easy to clean, just hose it down.