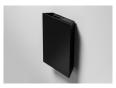

# AIR & MOOD-POCKET

A smart storage for pens and eraser. With a discreet design, the Air Pocket and Mood Pocket are the perfect match for our range of whiteboards. The magnetic eraser is hidden and accessed with a simple click. Available in a range of colours.

# **OPTIONS**

Air Pocket available in white or black aluminium.

Mood Pocket available in the range of 24 colours below