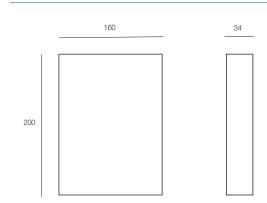

# AIR & MOOD-POCKET

A smart storage for pens and eraser. With a discreet design, the Air Pocket and Mood Pocket are the perfect match for our range of whiteboards. The magnetic eraser is hidden and accessed with a simple click. Available in a range of colours.



#### **DIMENSIONS**

Height Width Depth 200mm 160mm 34mm

### **SPECIFICATIONS**

Contents includes

- 1 board eraser
- 3 spare felt pads
- 3 black felt-tip pens

# **OPTIONS**

Air Pocket available in white or black aluminium.

Mood Pocket available in the range of 24 colours below

#### **GENERAL**

Origin Lead Time Sweden 10-12 weeks

# TECHNICAL DRAWINGS





























Sof t-150



















Frank - 540





## PRODUCT OPTIONS