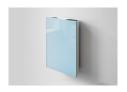

# AIR & MOOD-POCKET

A smart storage for pens and eraser. With a discreet design, the Air Pocket and Mood Pocket are the perfect match for our range of whiteboards. The magnetic eraser is hidden and accessed with a simple click. Available in a range of colours.

# **OPTIONS**

Air Pocket available in white or black aluminium.

Mood Pocket available in the range of 24 colours below