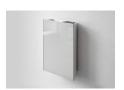

# AIR & MOOD-POCKET

A smart storage for pens and eraser. With a discreet design, the Air Pocket and Mood Pocket are the perfect match for our range of whiteboards. The magnetic eraser is hidden and accessed with a simple click. Available in a range of colours.

### **SPECIFICATIONS**

Contents includes

- 1 board eraser
- 3 spare felt pads
- 3 black felt-tip pens