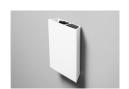

# AIR & MOOD-POCKET

A smart storage for pens and eraser. With a discreet design, the Air Pocket and Mood Pocket are the perfect match for our range of whiteboards. The magnetic eraser is hidden and accessed with a simple click. Available in a range of colours.

# **OPTIONS**

Air Pocket available in white or black aluminium.

Mood Pocket available in the range of 24 colours below