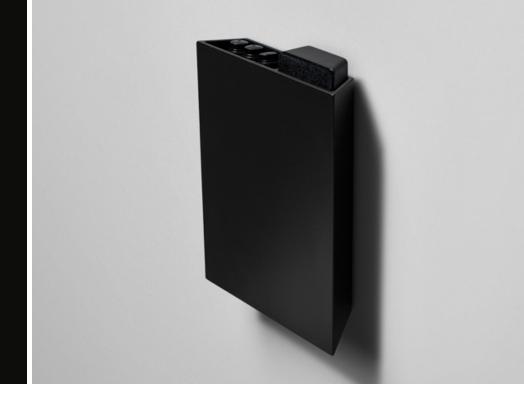

# **OPTIONS**

Air Pocket available in white or black aluminium.

Mood Pocket available in the range of 24 colours below