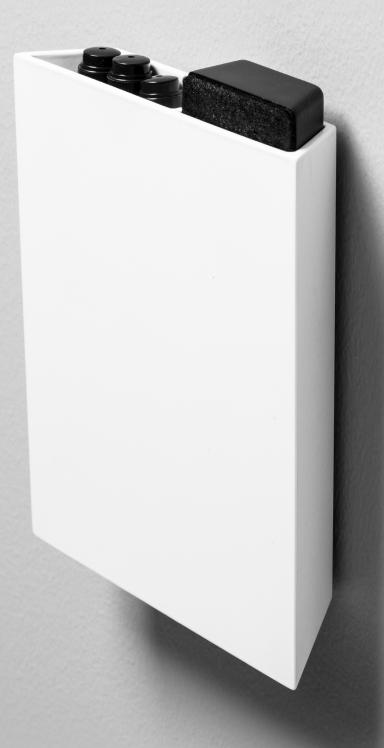

# AIR & MOOD-POCKET

A smart storage for pens and eraser. With a discreet design, the Air Pocket and Mood Pocket are the perfect match for our range of whiteboards. The magnetic eraser is hidden and accessed with a simple click. Available in a range of colours.

### **SPECIFICATIONS**

Contents includes

- 1 board eraser
- 3 spare felt pads
- 3 black felt-tip pens